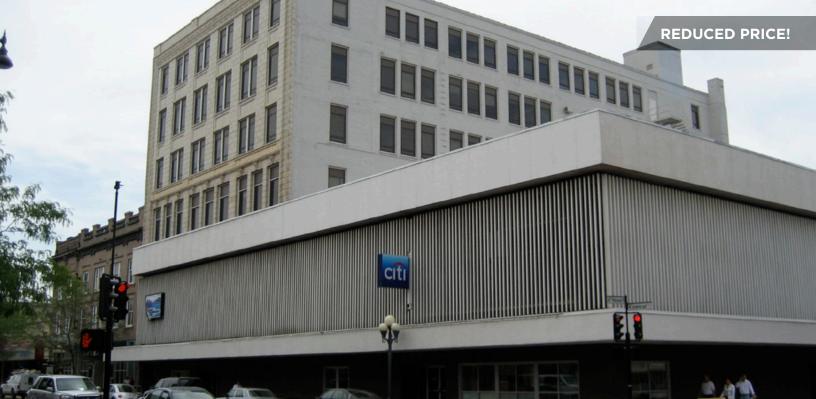

FOR SALE - PRICE REDUCED **Strain Tower 410 Central Avenue / Great Falls, Montana** 

## **Property Highlights**

- Building Size: 110,000 SF
- Available: 70,000 SF Contiguous
- Levels: 6
- Year Built: 1970
- Acres:
- Parking: Three level parking structure

1.62

• Purchase Price: \$1,400,000 \$1,300,000

Ralph Riedel, ccım Executive Director | *Owner/Agent* +1 801 303 5466 rriedel@comre.com

 $Independently \ Owned \ and \ Operated \ /A \ Member \ of the \ Cushman \ \& \ Wakefield \ Alliance$ 

This project consists of two towers, which must be purchased together. The high rise is 95% leased and the low rise, which is 70,000 SF, is vacant. The buildings have a three level parking structure with abundant covered parking.