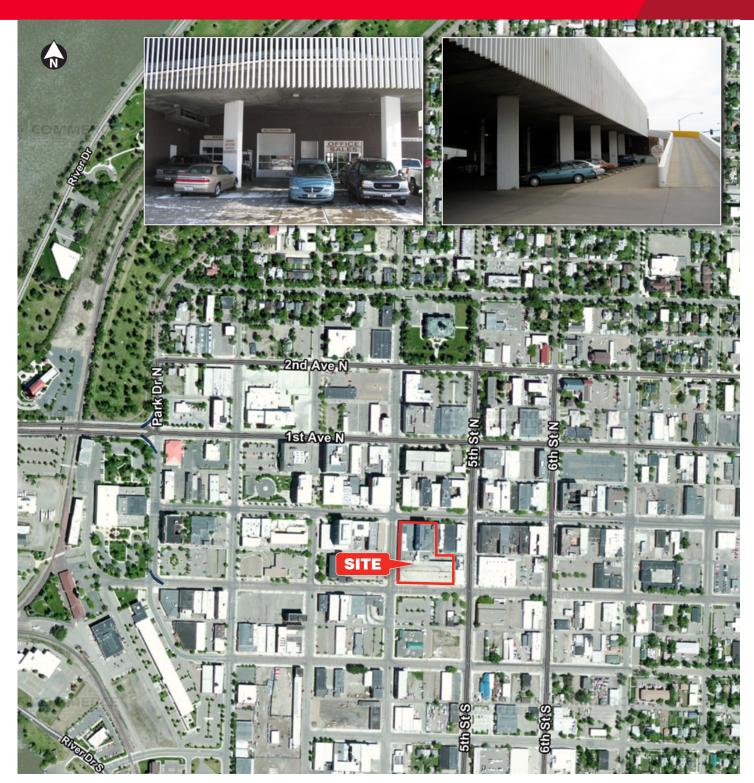

FOR SALE - PRICE REDUCED **Strain Tower 410 Central Avenue / Great Falls, Montana** 

Ralph Riedel, ccım Executive Director | *Owner/Agent* +1 801 303 5466 rriedel@comre.com

 $Independently \ Owned \ and \ Operated \ /A \ Member \ of the \ Cushman \ \& \ Wakefield \ Alliance$ 

This project consists of two towers, which must be purchased together. The high rise is 95% leased and the low rise, which is 70,000 SF, is vacant. The buildings have a three level parking structure with abundant covered parking.