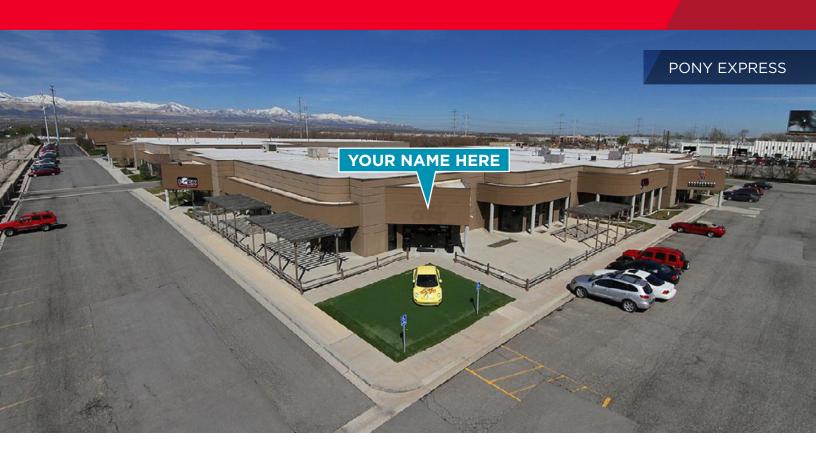

**FOR LEASE** 

# 12896 S Pony Express Road Ste 100 Draper, Utah



# Wonderful location with I-15 exposure in Draper, Utah

### **Property Highlights**

· Suite 100 totaling 9,530 Sq. Ft. for lease

· Lease Rate: \$9.40 Per Sq. Ft., NNN

• CAMS: \$2.00

Doors: (1) 12' x 12' ground level

• 18' clear height

• 3 phase / 200 amps

http://ponyexpresscommercial.com/

Please do not disturb tenant, call for appointment.

### Mark Haroldsen

Commercial Investment Properties +1 435 575 5635 mharoldsen@comre.com

# **Demographics**

|                                | 1 Mile    | 3 Mile    | 5 Mile    |
|--------------------------------|-----------|-----------|-----------|
| Population                     |           |           |           |
| 2015 Estimated Population      | 7,836     | 60,786    | 151,106   |
| 2020 Projected Population      | 8,652     | 68,3