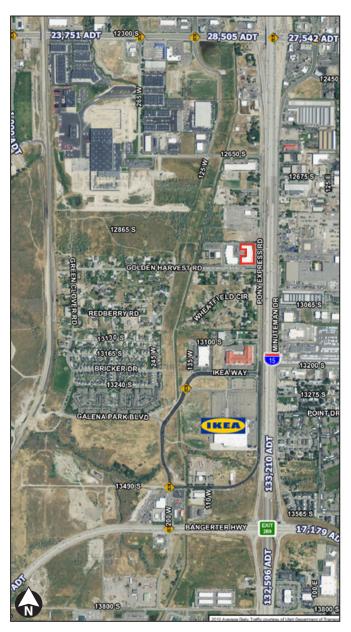

|           |
| 2015 Estimated Households      | 2,135     | 17,051    | 43,294    |
| 2020 Projected Households      | 2,419     | 19,409    | 48,561    |
| 2015 Est. Median HH Income     | \$85,209  | \$89,054  | \$86,775  |
| 2015 Est. Average HH Income    | \$103,756 | \$111,791 | \$109,337 |
| 2015 Est. Per Capita HH Income | \$29,945  | \$32,510  | \$31,792  |
|                                |           |           |           |

Source: U.S. Census Bureau, Census 2010 Data. Esri forecasts for 2015 and 2020.

170 South Main Street Suite 1600 Salt Lake City, UT 84101

Main +1 801 322 2000 Fax +1 801 322 2040

comre.com



**FOR LEASE** 

# 12896 S Pony Express Road Ste 100 Draper, Utah

Please do not disturb tenant, call for appointment.

### **FLOOR PLAN**



## **AERIAL**



Far south side of building

#### Mark Haroldsen

Commercial Investment Properties +1 435 575 5635 mharoldsen@comre.com 170 South Main Street Suite 1600 Salt Lake City, UT 84101

Main +1 801 322 2000 Fax +1 801 322 2040

comre.com