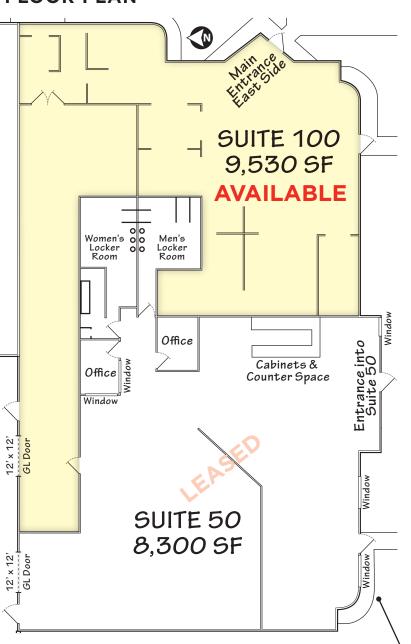

### **FLOOR PLAN**

### **Property Highlights**

· Suite 100 totaling 9,530 Sq. Ft. for lease

· Lease Rate: \$9.40 Per Sq. Ft., NNN

• CAMS: \$2.00

Doors: (1) 12' x 12' ground level

• 18' clear height

• 3 phase / 200 amps

http://ponyexpresscommercial.com/