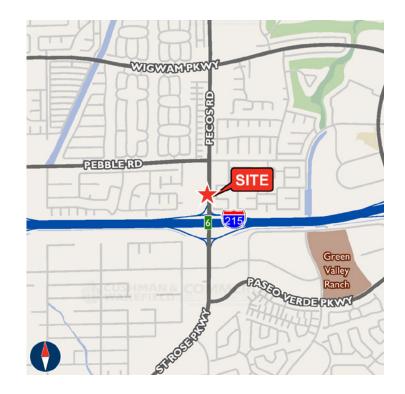

## **PROPERTY FEATURES**

SANSONE PECOS IS A CLASS A OFFICE CENTER TOTALING 122,922-SQUARE-FEET. THE PROPERTY RESIDES IN HENDERSON, NV AT THE INTERSECTION OF PECOS AND I-215 FREEWAY. IDEAL FOR OFFICE AND MEDICAL OFFICE USERS.