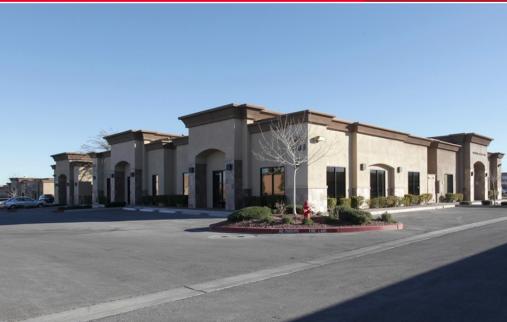

## **PROPERTY FEATURES**

SANSONE PECOS IS A CLASS A OFFICE CENTER TOTALING 122,922-SQUARE-FEET. THE PROPERTY RESIDES IN HENDERSON, NV AT THE INTERSECTION OF PECOS AND I-215 FREEWAY. IDEAL FOR OFFICE AND MEDICAL OFFICE USERS.

- Rates \$1.20 \$1.50 NNN
- ±989 7,371 RSF Available
- Immediate Access to I-215 Freeway
- **High Traffic Counts**
- Tenant Improvements Negotiable
- Free Rent Available
- Jurisdiction CC Paradise 89074