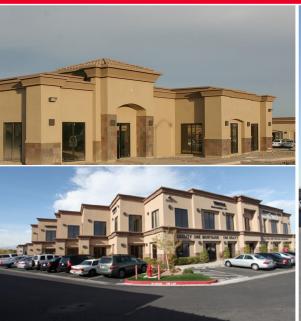

## **PROPERTY FEATURES**

SANSONE PECOS IS A CLASS A OFFICE CENTER TOTALING 122,922-SQUARE-FEET. THE PROPERTY RESIDES IN HENDERSON, NV AT THE INTERSECTION OF PECOS AND I-215 FREEWAY. IDEAL FOR OFFICE AND MEDICAL OFFICE USERS.

- Rates \$1.20 \$1.50 NNN
- ±989 7,371 RSF Available
- Immediate Access to I-215 Freeway
- **High Traffic Counts**
- Tenant Improvements Negotiable
- Free Rent Available
- Jurisdiction CC Paradise 89074