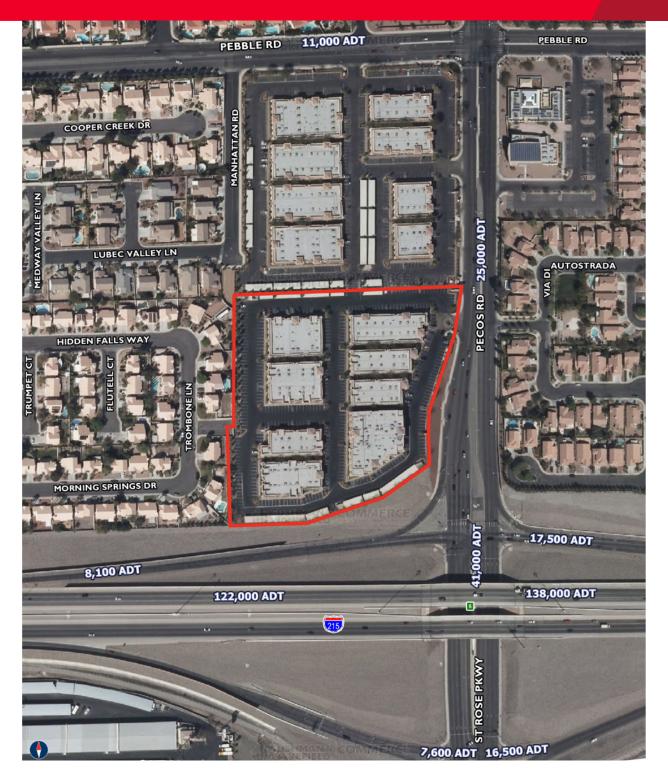

## **PROPERTY FEATURES**

SANSONE PECOS IS A CLASS A OFFICE CENTER TOTALING 122,922-SQUARE-FEET. THE PROPERTY RESIDES IN HENDERSON, NV AT THE INTERSECTION OF PECOS AND I-215 FREEWAY. IDEAL FOR OFFICE AND MEDICAL OFFICE USERS.

- Rates \$1.20 \$1.50 NNN
- ±989 7,371 RSF Available
- Immediate Access to I-215 Freeway
- **High Traffic Counts**
- Tenant Improvements Negotiable
- Free Rent Available
- Jurisdiction CC Paradise 89074