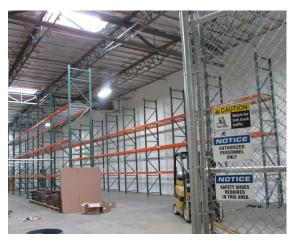

## 7525 Colbert Drive

Reno, Nevada

This 12,240 SF industrial flex facility is located near the intersection of Colbert Drive and Longley Lane. Plenty of open office areas with an enclosed break area in warehouse. Location provides easy access to I-580 via South Virginia Street.

### **Property Highlights**

- Professionally managed
- · Ample parking for employees
- Quick access to US Hwy 395/580
- Excellent amenities
- 400 amps power
- 50'x40' column spacing
- \$0.53 SF/Month NNN