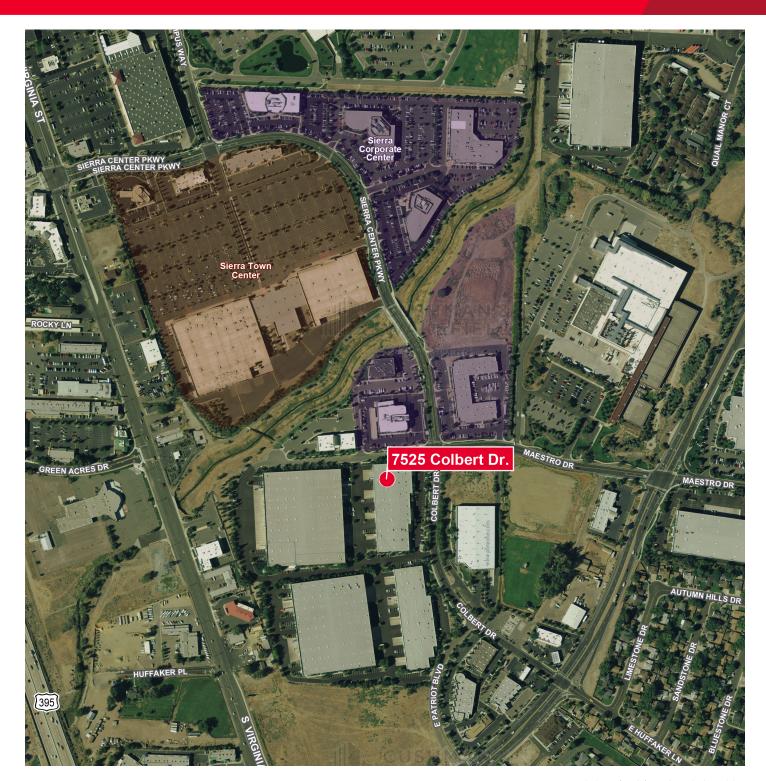

## 7525 Colbert Drive

Reno, Nevada

This 12,240 SF industrial flex facility is located near the intersection of Colbert Drive and Longley Lane. Plenty of open office areas with an enclosed break area in warehouse. Location provides easy access to I-580 via South Virginia Street.