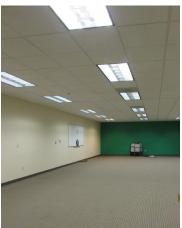

## 7525 Colbert Drive

Reno, Nevada

This 12,240 SF industrial flex facility is located near the intersection of Colbert Drive and Longley Lane. Plenty of open office areas with an enclosed break area in warehouse. Location provides easy access to I-580 via South Virginia Street.

### **Property Highlights**

- Professionally managed
- · Ample parking for employees
- Quick access to US Hwy 395/580
- Excellent amenities
- 400 amps power
- 50'x40' column spacing
- \$0.53 SF/Month NNN