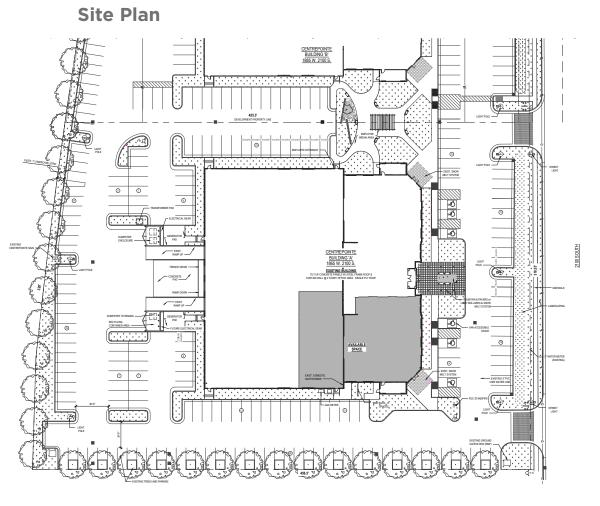

## 10,080 RSF available in Building A. Ready for TI Office/Lab/Warehouse.

#### **Property Highlights**

\$19.00 Modified Gross • Lease Rate:

 First Floor: 10,080 RSF

Ample Parking

· Class A lobby and office finishes

· Natural light for office and lab areas

• 13' - 18' clear height