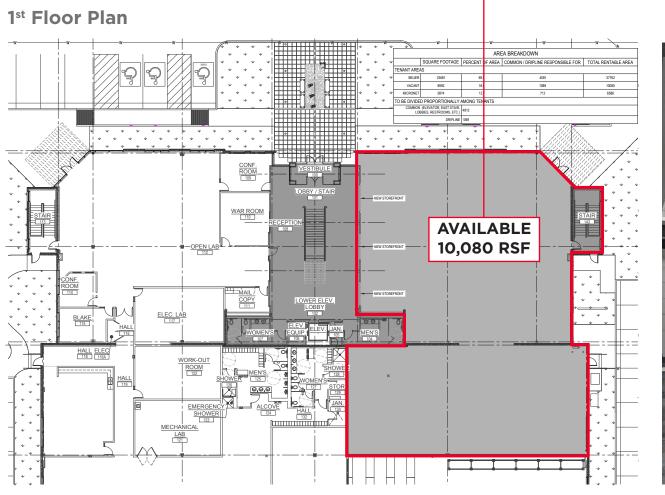

## 10,080 RSF available in Building A. Ready for TI Office/Lab/Warehouse.

#### **Property Highlights**

\$19.00 Modified Gross • Lease Rate:

 First Floor: 10,080 RSF

Ample Parking

· Class A lobby and office finishes

· Natural light for office and lab areas

• 13' - 18' clear height