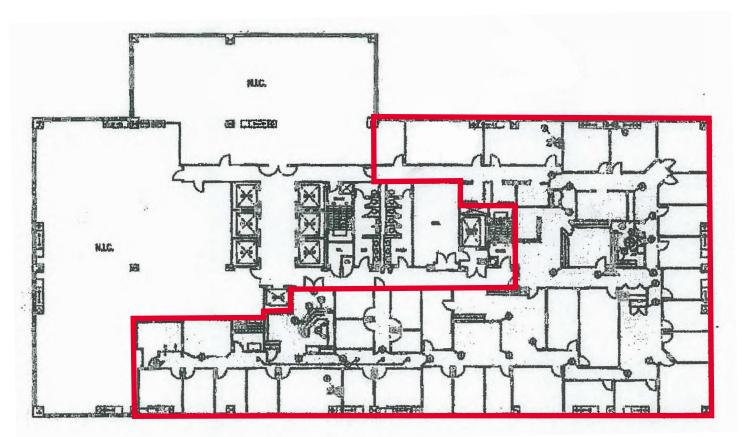

## Rare 41st Floor - 13,185 SF with Exceptional Views

#### **Property Highlights**

- "Plug & Play" sublease
- Negotiable rate
- TI dollars available
- LED 4/30/21 (longer term available)
- Law Firm build-out:
  - 25 Exterior offices
  - 5 Conference rooms
  - 2 Kitchens
  - 9 interior offices or workstations
- Garage parking available (at additional cost)
- Lots of open and storage space
- On-site fitness center
- Great freeway access
- Some furniture available