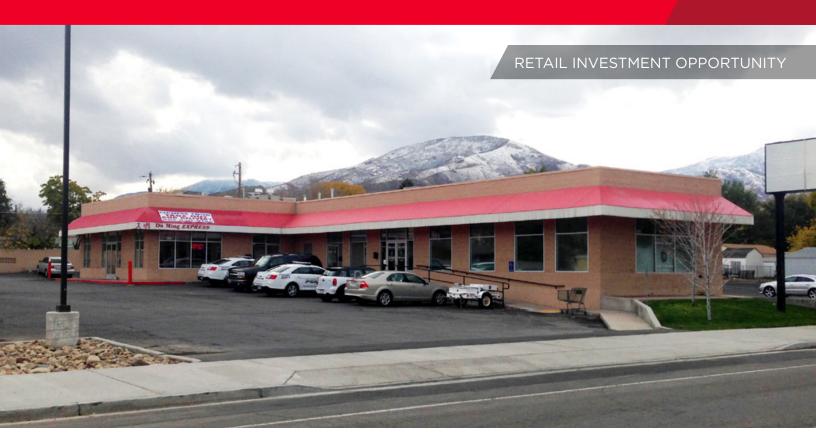

# 2719 South 8560 West Magna, Utah

## **Property Highlights**

- New lease terms for five years (except for Salt Lake County Sheriff)
- Potential to add 2,000 square feet of additional retail space
- · New multi-family construction adjacent to site

### **Property Information**

**Building Size:** 7,700 sq. ft.

Site Area: 1.00 acre

**Age:** 2008

**Sales Price:** \$1,600,000

Cap Rate: 8.63% on existing income