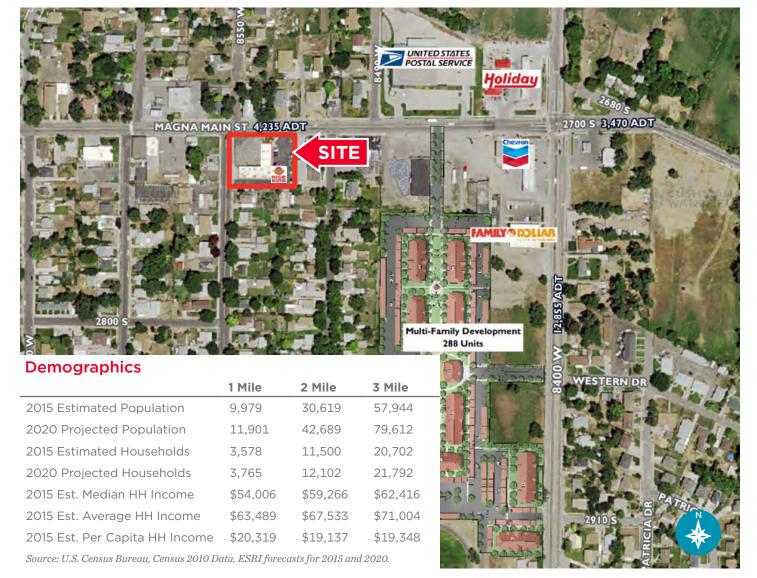

## **Property Highlights**

- New lease terms for five years (except for Salt Lake County Sheriff)
- Potential to add 2,000 square feet of additional retail space
- · New multi-family construction adjacent to site