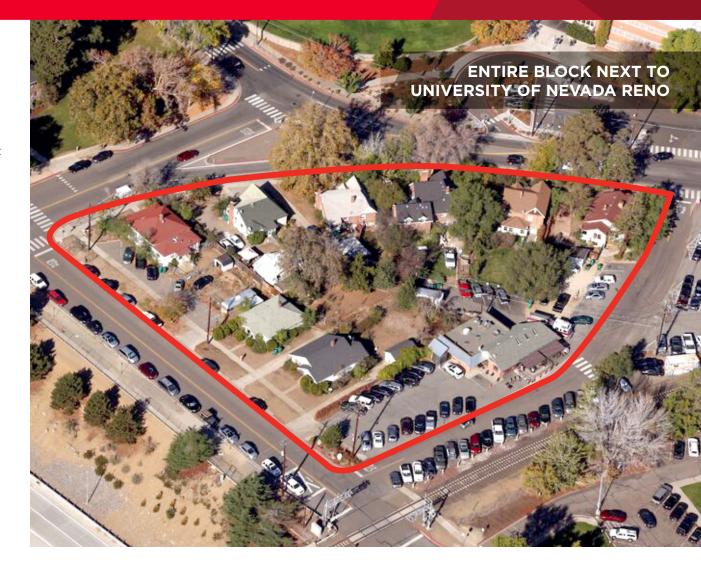

### **Property Highlights**

Property is an entire city block, across the street from the University of Nevada's Reno campus. This highly desirable property includes 9 tax parcels totalling 68,433 SF Highest and best use could include student housing, with ground floor retail and underground parking. There is an alley, street set-backs and a turn lane which may be able to be abandoned to add additional land to the project.

- · Adjacent to the University of Nevada Reno
- Great location for Student Housing Project
- 58-980 to 68.433 SF
- 8 Parcels, plus the possibility of adding a 9th.
- University Expansion Plans favor this location