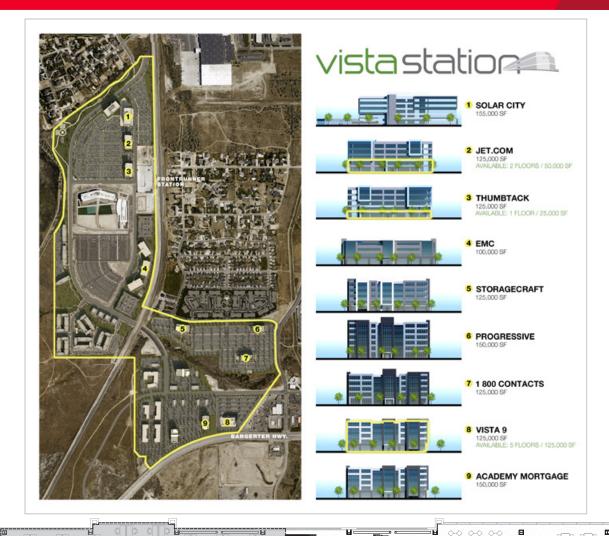

## Vista Station 4

583 West Ebay Way / Draper, Utah

## Vista Station 4

583 West Ebay Way / Draper, Utah

Independently Owned and Operated / A Member of the Cushman & Wakefield Alliance