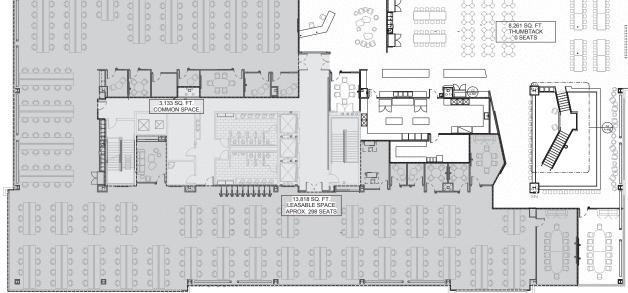

## **Property Highlights**

- Approx. 16,000 RSF on the 5<sup>th</sup> floor
- \$26.50/SF Full Service
- 5/1,000 Parking
- · Adjacent to Front Runner station
- +2 year lease term
- April 2016 occupancy
- New improvements, per floor plan