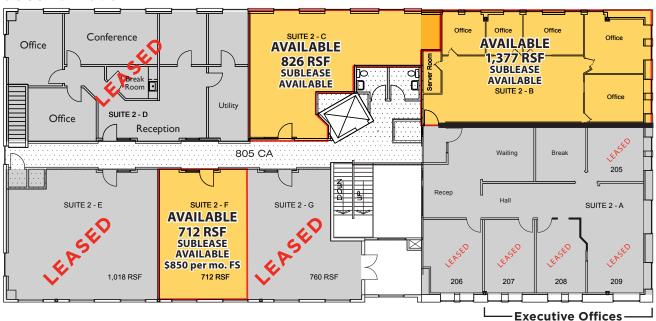

## **Property Highlights**

- Excellent location for Class A office space for lease
- 712 SF minimum
- 2.018 SF maximum
- Great professional tenant mix, health care, banking, insurance, etc.
- Ample parking
- Flexible lease terms
- \$14 NNN & sublease rates
- CAM \$4.38 PSF
- Only \$850 per month for Suite 2F

## Second Level