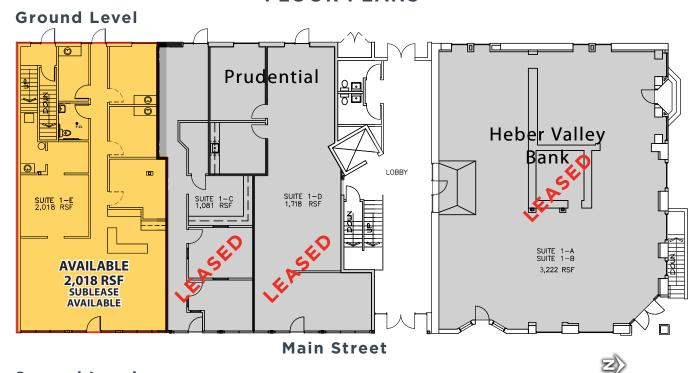

## **Property Highlights**

- Excellent location for Class A office space for lease
- 712 SF minimum
- 2.018 SF maximum
- Great professional tenant mix, health care, banking, insurance, etc.
- Ample parking
- Flexible lease terms
- \$14 NNN & sublease rates
- CAM \$4.38 PSF
- Only \$850 per month for Suite 2F

## **FLOOR PLANS**