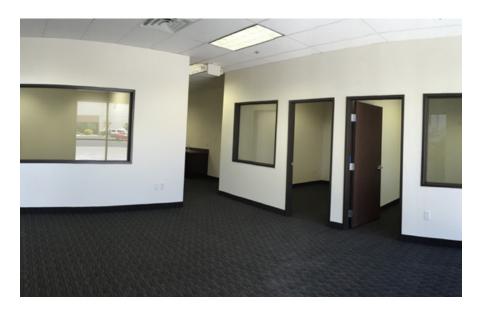

### Suite F

- 26,000 total SF
- 1,157 SF office
- 24,843 SF warehouse
- 16' 18' clear height
- 1 8' x 10' dock high, 1 12' x 10' grade level
- Power: 400A, 277/480V, 3-phase
- \$0.40/SF NNN + \$0.14/SF CAM