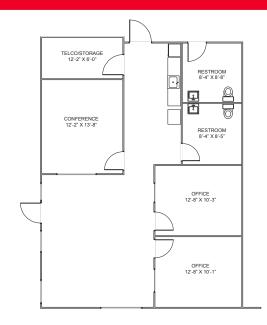

### Suite F

- 26,000 total SF
- 1,157 SF office
- 24,843 SF warehouse
- 16' 18' clear height
- 1 8' x 10' dock high, 1 12' x 10' grade level
- Power: 400A, 277/480V, 3-phase
- \$0.40/SF NNN + \$0.14/SF CAM