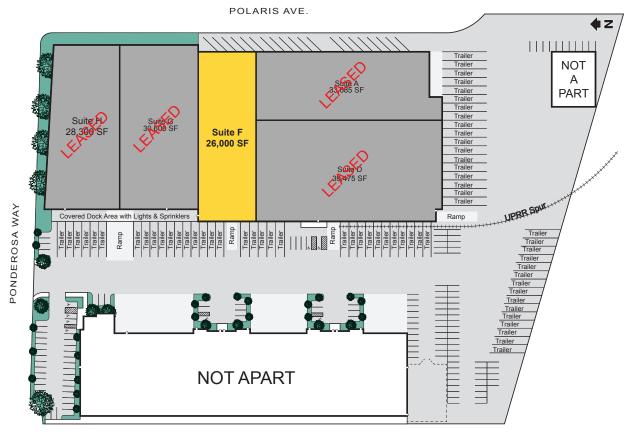

## **Property Highlights**

Located in the Southwest submarket near the Strip and McCarran airport with I-15 access via Russell Road, this 160,000 SF industrial building fire sprinklers, high bay or fluorescent lighting, skylights & evaporative cooling.

### Suite F

- 26,000 total SF
- 1,157 SF office
- 24,843 SF warehouse
- 16' 18' clear height
- 1 8' x 10' dock high, 1 12' x 10' grade level
- Power: 400A, 277/480V, 3-phase
- \$0.40/SF NNN + \$0.14/SF CAM