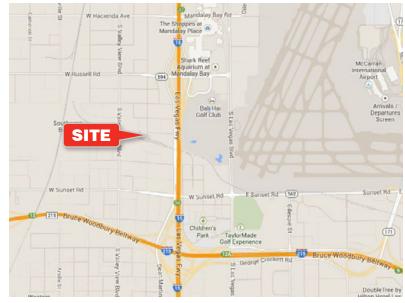

## **Property Highlights**

Located in the Southwest submarket near the Strip and McCarran airport with I-15 access via Russell Road, this 160,000 SF industrial building fire sprinklers, high bay or fluorescent lighting, skylights & evaporative cooling.