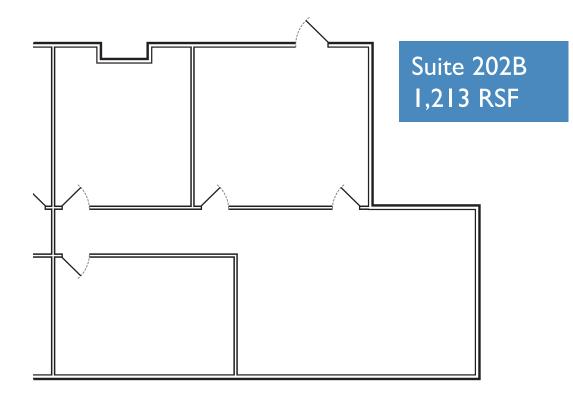

### PROPERTY FEATURES

- Lease Rate: \$11.00 / RSF, Full Service
- Available: Suite 202B 1,213 RSF Suite 203 - 863 RSF
- Parking: 10 stalls per 1,000 RSF
- Centrally located near State & 2100 South
- Across from Salt Lake County Complex
- Excellent freeway access to I-80, I-15 and 201
- Close proximity to TRAX