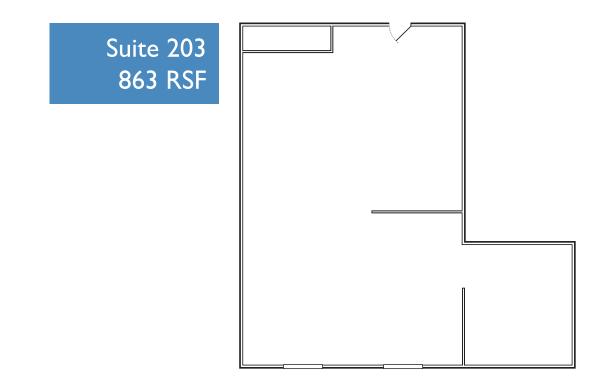

### PROPERTY FEATURES

- Lease Rate: \$11.00 / RSF, Full Service
- Available: Suite 202B 1,213 RSF Suite 203 - 863 RSF
- Parking: 10 stalls per 1,000 RSF
- Centrally located near State & 2100 South
- Across from Salt Lake County Complex
- Excellent freeway access to I-80, I-15 and 201
- Close proximity to TRAX