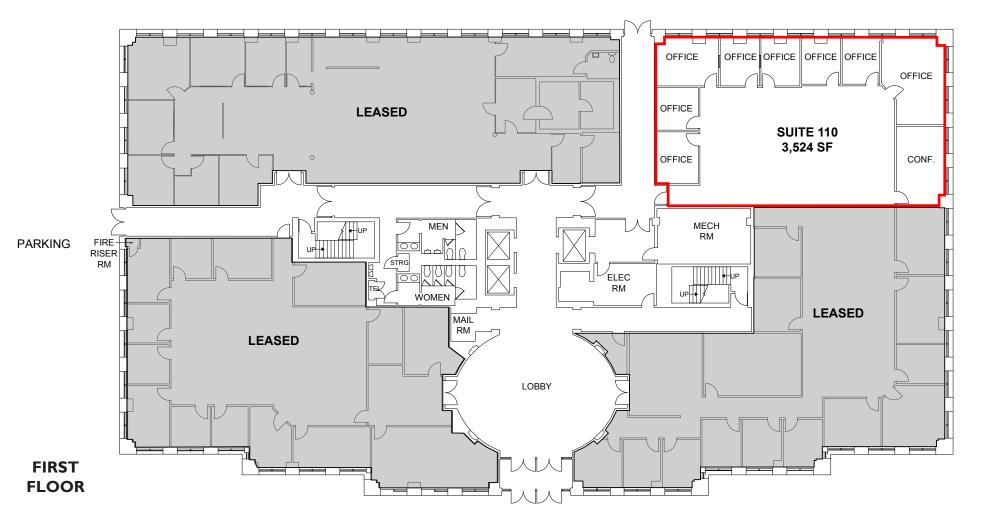

±1,216-17,228 SF AVAILABLE

#### CITY CENTER WEST

| th          |     |                    |       |               |              |
|-------------|-----|--------------------|-------|---------------|--------------|
| erlin       |     |                    |       | SUITES AVA    | AILABLE (SF) |
|             |     | F                  |       | SUITE 110     | 3,524        |
|             | 3-1 |                    |       | SUITE 210     | 1,216        |
|             |     |                    |       | SUITE 220     | 4,507        |
| n-key       |     |                    |       | SUITE 230     | 3,076        |
|             |     |                    |       | <br>SUITE 240 | 1,443        |
|             |     |                    |       | SUITE 260     | 7,798        |
|             | L-F |                    |       | SUITE 400     | 2,979        |
|             |     |                    | 12818 | SUITE 401     | 17,228       |
|             |     |                    |       | SUITE 500     | 4,056        |
| HHEAL       |     |                    |       | SUITE 510     | 3,504        |
| H H H H I I |     |                    |       | SUITE 520     | 2,484        |
|             |     |                    |       | SUITE 550     | 2,756        |
| + + +       |     | AND DESCRIPTION OF |       |               |              |