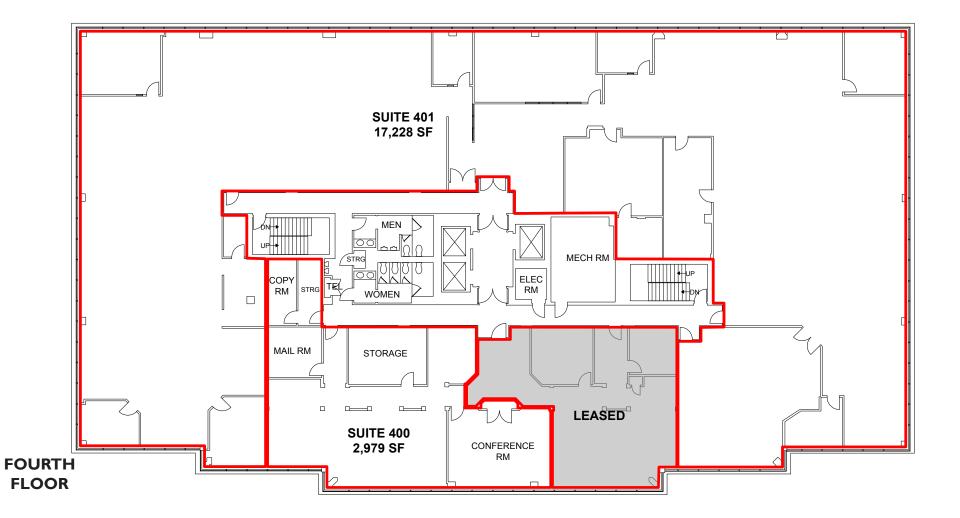

±1,216-17,228 SF AVAILABLE

#### CITY CENTER WEST

| th          |     |                    |       |               |              |
|-------------|-----|--------------------|-------|---------------|--------------|
| erlin       |     |                    |       | SUITES AVA    | AILABLE (SF) |
|             |     | F                  |       | SUITE 110     | 3,524        |
|             | 3-1 |                    |       | SUITE 210     | 1,216        |
|             |     |                    |       | SUITE 220     | 4,507        |
| n-key       |     |                    |       | SUITE 230     | 3,076        |
|             |     |                    |       | <br>SUITE 240 | 1,443        |
|             |     |                    |       | SUITE 260     | 7,798        |
|             | L-F |                    |       | SUITE 400     | 2,979        |
|             |     |                    | 12818 | SUITE 401     | 17,228       |
|             |     |                    |       | SUITE 500     | 4,056        |
| HHEAL       |     |                    |       | SUITE 510     | 3,504        |
| H H H H I I |     |                    |       | SUITE 520     | 2,484        |
|             |     |                    |       | SUITE 550     | 2,756        |
| + + +       |     | AND DESCRIPTION OF |       |               |              |