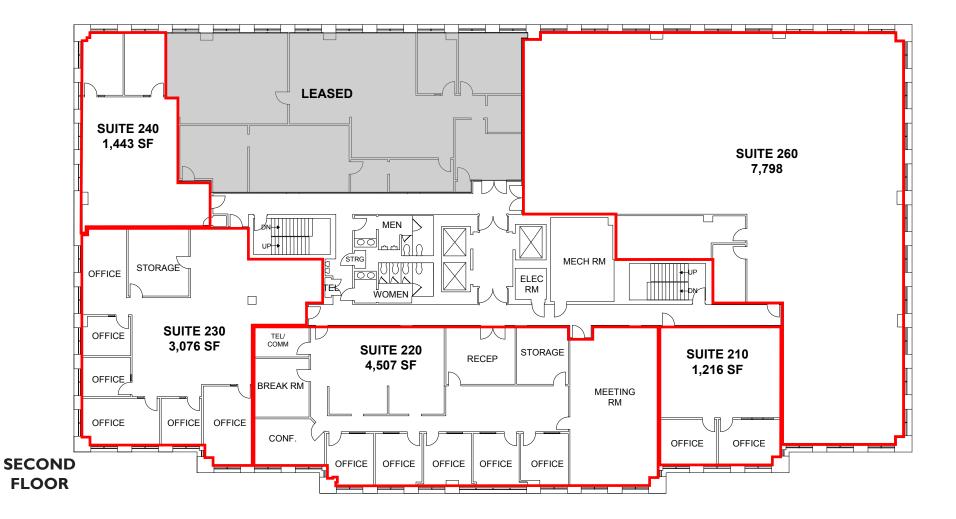

±1,216-17,228 SF AVAILABLE

#### CITY CENTER WEST

| th          |     |                    |       |               |              |
|-------------|-----|--------------------|-------|---------------|--------------|
| erlin       |     |                    |       | SUITES AVA    | AILABLE (SF) |
|             |     | F                  |       | SUITE 110     | 3,524        |
|             | 3-1 |                    |       | SUITE 210     | 1,216        |
|             |     |                    |       | SUITE 220     | 4,507        |
| n-key       |     |                    |       | SUITE 230     | 3,076        |
|             |     |                    |       | <br>SUITE 240 | 1,443        |
|             |     |                    |       | SUITE 260     | 7,798        |
|             | L-F |                    |       | SUITE 400     | 2,979        |
|             |     |                    | 12818 | SUITE 401     | 17,228       |
|             |     |                    |       | SUITE 500     | 4,056        |
| HHEAL       |     |                    |       | SUITE 510     | 3,504        |
| H H H H I I |     |                    |       | SUITE 520     | 2,484        |
|             |     |                    |       | SUITE 550     | 2,756        |
| + + +       |     | AND DESCRIPTION OF |       |               |              |