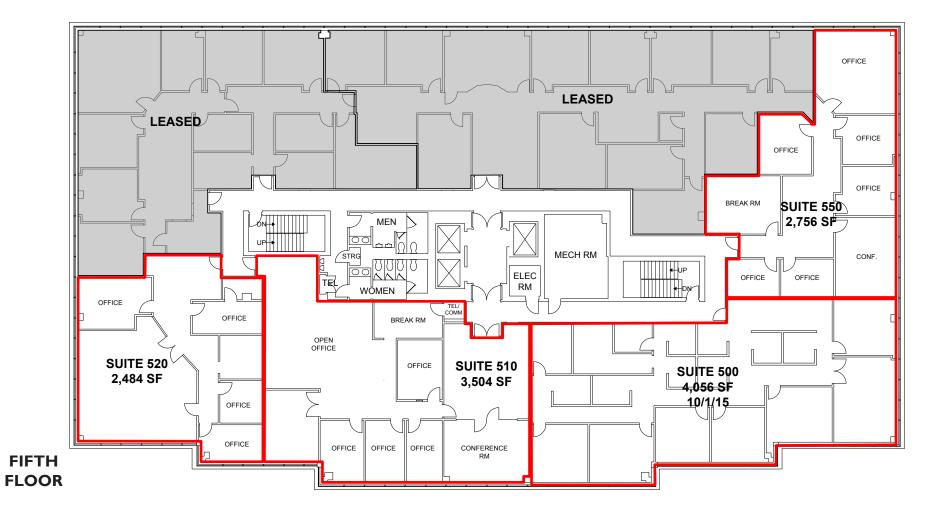

±1,216-17,228 SF AVAILABLE

#### CITY CENTER WEST

| th          |     |                    |       |               |              |
|-------------|-----|--------------------|-------|---------------|--------------|
| erlin       |     |                    |       | SUITES AVA    | AILABLE (SF) |
|             |     | F                  |       | SUITE 110     | 3,524        |
|             | 3-1 |                    |       | SUITE 210     | 1,216        |
|             |     |                    |       | SUITE 220     | 4,507        |
| n-key       |     |                    |       | SUITE 230     | 3,076        |
|             |     |                    |       | <br>SUITE 240 | 1,443        |
|             |     |                    |       | SUITE 260     | 7,798        |
|             | L-F |                    |       | SUITE 400     | 2,979        |
|             |     |                    | 12818 | SUITE 401     | 17,228       |
|             |     |                    |       | SUITE 500     | 4,056        |
| HHEAL       |     |                    |       | SUITE 510     | 3,504        |
| H H H H I I |     |                    |       | SUITE 520     | 2,484        |
|             |     |                    |       | SUITE 550     | 2,756        |
| + + +       |     | AND DESCRIPTION OF |       |               |              |