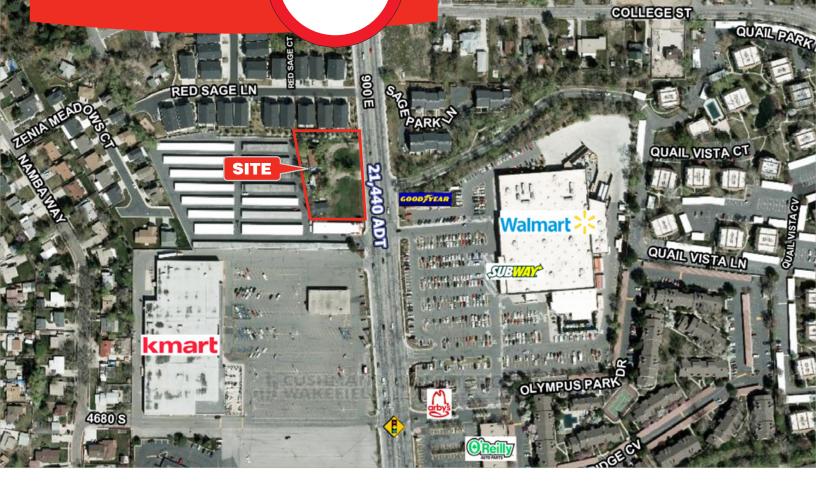

### PROPERTY FEATURES

Great retail/office pad site development opportunity.

 Excellent Murray location on 900 East across from strong performing Walmart Supercenter

42.382 SF • Size: 0.96 Acres: C-D-C Zoned: Strong Traffic Counts: 21,440 ADT • Approx. 240' of 900 East frontage