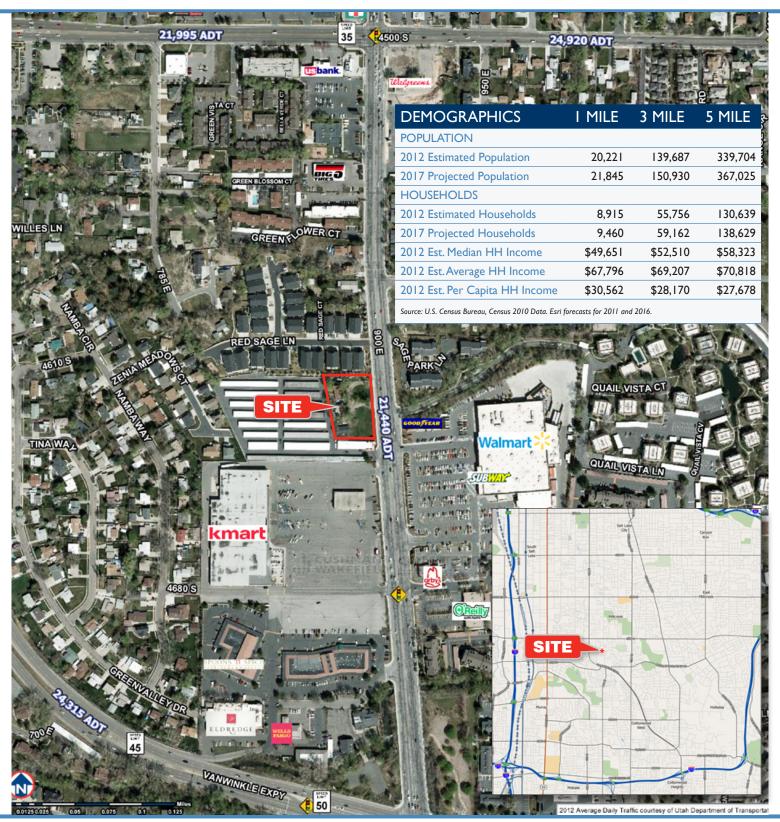

### PROPERTY FEATURES

Great retail/office pad site development opportunity.

 Excellent Murray location on 900 East across from strong performing Walmart Supercenter

42.382 SF • Size: 0.96 Acres: C-D-C Zoned: Strong Traffic Counts: 21,440 ADT • Approx. 240' of 900 East frontage