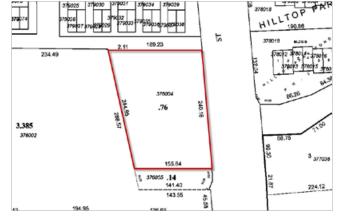

### PROPERTY FEATURES

Great retail/office pad site development opportunity.

 Excellent Murray location on 900 East across from strong performing Walmart Supercenter

42.382 SF • Size: 0.96 Acres: C-D-C Zoned: Strong Traffic Counts: 21,440 ADT • Approx. 240' of 900 East frontage