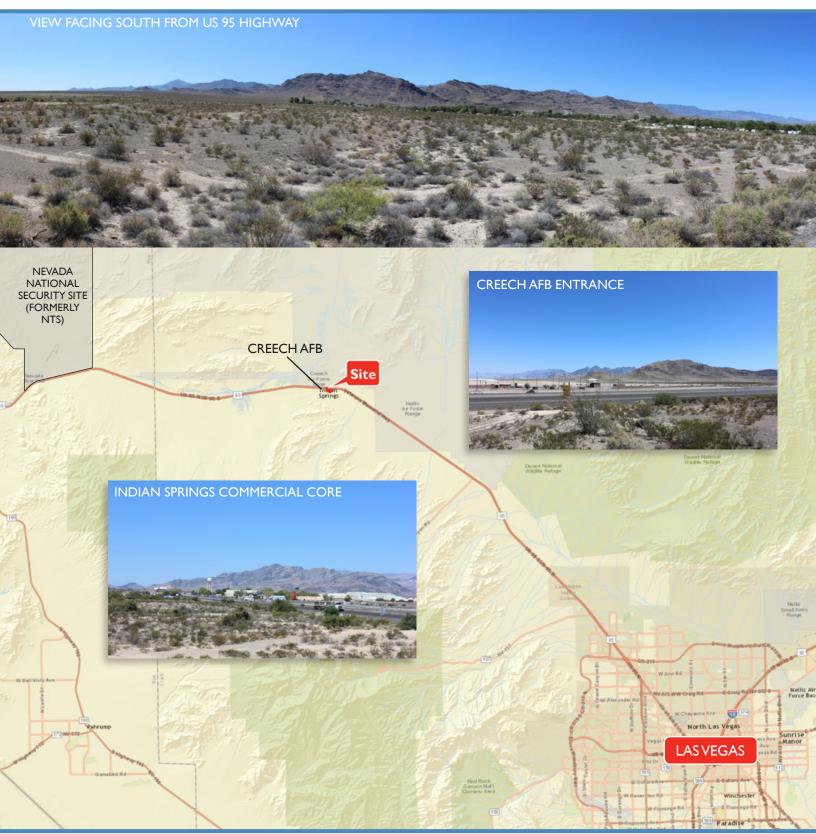

### PROPERTY FEATURES

Available for sale is this rare 35 acre M-I zoned parcel with I,250 ft of US-95 frontage in Indian Springs, Nevada. The property is strategically situated as the only Clark County M-I zoned property along the Las Vegas to Reno route on US-95. The parcel is located directly on US-95 just 850 ft east of the commercial core of Indian Springs, and is within the 45 mph speed control zone. Power is available within I,000 ft, and both water and sewer is available nearby. The property is level with typical desert brush. No prior development has taken place at the site. The parcel is bounded to the South by the future East Boulder Lane, and to the East by the future Indian Water Drive.

| DISTANCES TO           |           |
|------------------------|-----------|
| Las Vegas Urban Area   | 33 miles  |
| Las Vegas Strip        | 44 miles  |
| National Security Site | 24 miles  |
| Beatty                 | 73 miles  |
| Tonopah                | 167 miles |
| Fallon                 | 341 miles |
| Reno                   | 404 miles |
|                        |           |