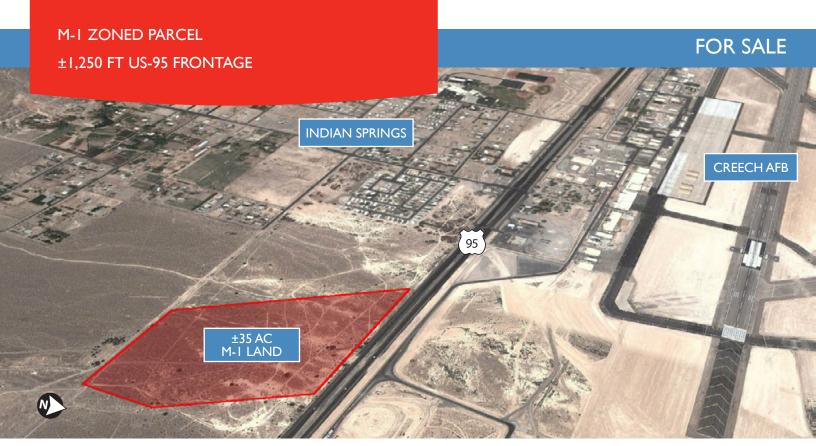

# 35 ACRES LAND INDIAN SPRINGS, NV

### PROPERTY FEATURES

Available for sale is this rare 35 acre M-I zoned parcel with I,250 ft of US-95 frontage in Indian Springs, Nevada. The property is strategically situated as the only Clark County M-I zoned property along the Las Vegas to Reno route on US-95. The parcel is located directly on US-95 just 850 ft east of the commercial core of Indian Springs, and is within the 45 mph speed control zone. Power is available within I,000 ft, and both water and sewer is available nearby. The property is level with typical desert brush. No prior development has taken place at the site. The parcel is bounded to the South by the future East Boulder Lane, and to the East by the future Indian Water Drive.

- I,250 ft of US HWY 95 frontage
- M-I Clark County Zoning
- Direct Access to Creech AFB
- Adjacent to National Guard Training Range
- Closest M-I property outside the Nevada National Security Site (Formerly Nevada Test Site)
- ±35.8 Net Acres