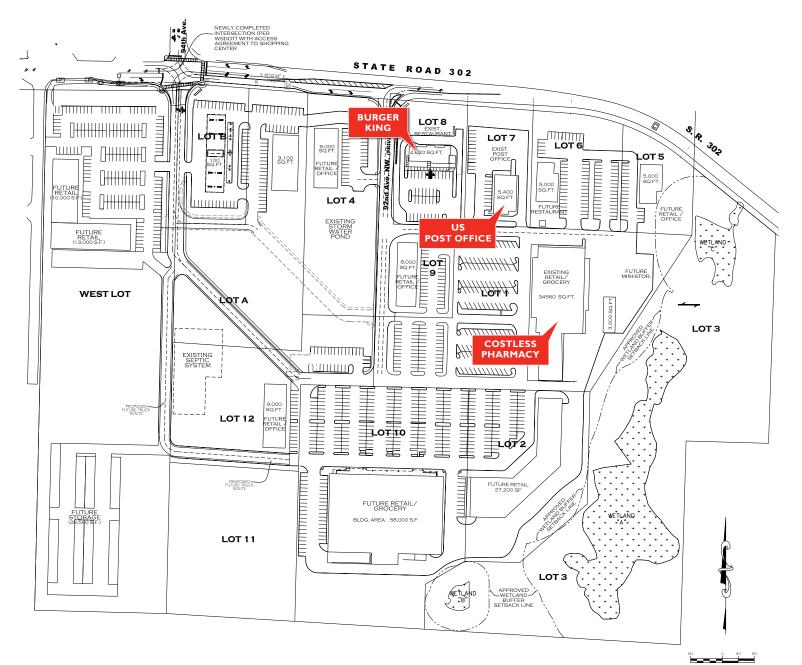

# **PROPOSED SITE PLAN**

For more information, please contact:

# LOT AREA SUMMARY

| LOT   | AREAS             |                       |                    |                  |                        |       |         |
|-------|-------------------|-----------------------|--------------------|------------------|------------------------|-------|---------|
| LOT   | TENANT            | BUILDING<br>AREA (SF) | IMPERVIOUS<br>AREA | PERVIOUS<br>AREA | TOTAL<br>LOT AREA (SF) | ACRES | PARKING |
| I.    | Costless Pharmacy | 37,500                | 195,600            | 31,542           | 227,142                | 5.22  | 172     |
| 2     |                   | 27,200                | 92,055             | 27,620           | 119,675                | 2.75  | 74      |
| 3     |                   | 0                     | 0                  | 410,225          | 410,225                | 9.44  | 0       |
| 4     |                   | 9,000                 | 34,340             | 65,802           | 100,142                | 2.30  | 30      |
| 5     |                   | 5,000                 | 14,593             | 26,521           | 41,114                 | 0.94  | 19      |
| 6     |                   | 5,000                 | 36,912             | 28,192           | 65,104                 | 1.49  | 78      |
| 7     | US Post Office    | 5,000                 | 32,673             | 16,508           | 49,181                 | 1.13  | 22      |
| 8     | Burger King       | 4,000                 | 31,800             | 24,120           | 55,920                 | 1.28  | 39      |
| 9     |                   | 8,000                 | 48,264             | 9,728            | 57,992                 | 1.33  | 32      |
| 10    |                   | 58,000                | 189,038            | 52,757           | 241,795                | 5.55  | 265     |
| П     |                   | 0                     | 0                  | 122,623          | 122,623                | 2.89  | 0       |
| 12    |                   | 9,000                 | 104,137            | 26,096           | 130,233                | 2.91  | 50      |
| Subto | otal              | 167,760               | 779,412            | 841,734          | 1,621,146              | 37.23 | 781     |

Lot Coverage % Total: 48% Impervious/52% Pervious

| A        | 9,100 | 40,074 | 109,863 | 149,937 |      | 59 |
|----------|-------|--------|---------|---------|------|----|
| В        | 100   | 46,686 | 14,751  | 61,437  |      | 26 |
| Subtotal | 9,200 | 86,760 | 124,614 | 211,374 | 4.84 | 85 |

Lot Coverage % Total: 41% Impervious/59% Pervious

| TOTAL 176,960 | 866,172 | 966,348 | 1,832,520 | 42.07 | 866 |
|---------------|---------|---------|-----------|-------|-----|
|---------------|---------|---------|-----------|-------|-----|