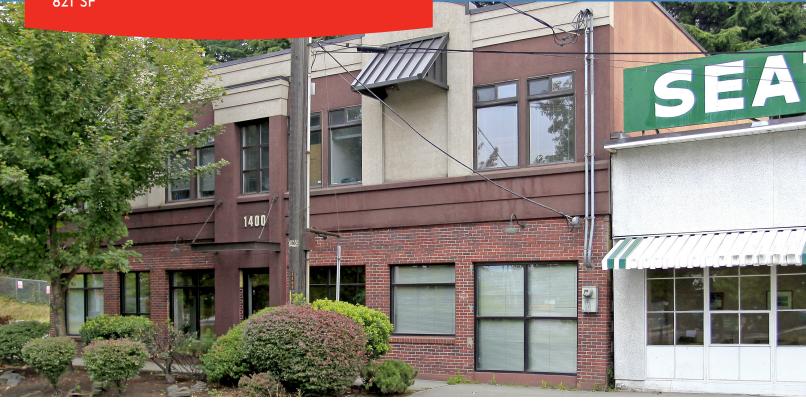

# MRJ BUILDING 1400 AIRPORT WAY SOUTH SUITE 103 SEATTLE, WA

CUSHMAN & COMMERCE
REAL ESTATE SOLUTIONS • COMRE.COM
INDEPENDENTLY OWNED AND OPERATED

OFFICE FOR LEASE 821 SF

# PROPERTY FEATURES

- · Approximately 821 SF
- · Shared kitchen, access to conference room
- Common entrance on to Airport Way. Private entrance on north elevation
- · Short walk to International District
- Convenient access to freeways (I-90 and I-5) and public transportation--5 minute walk to LINK Light Rail Stadium Station
- · 2 parking spaces included
- Rate: \$18.50 NNN