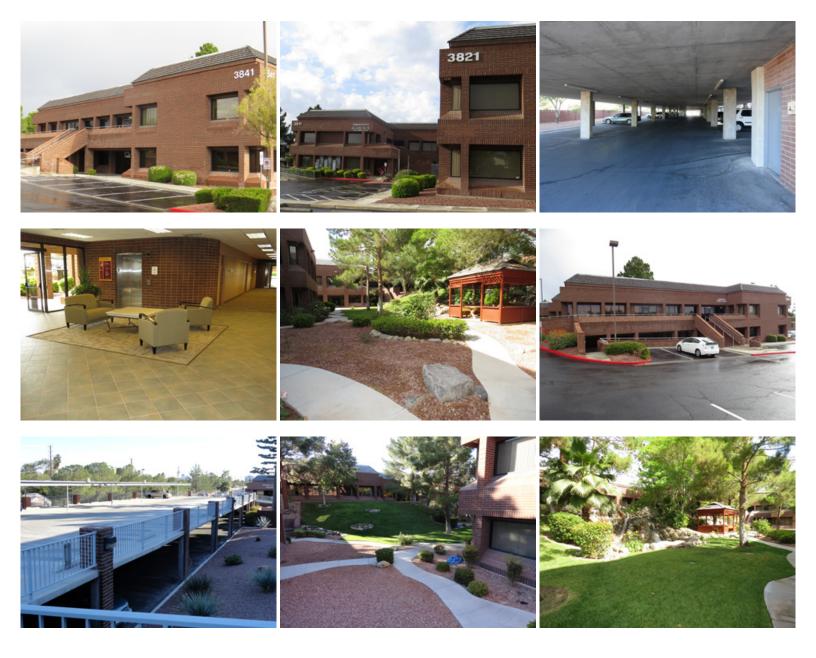

#### **PROPERTY FEATURES**

CHARLESTON VALLEY VIEW OFFICE PARK IS LOCATED ON THE SEC OF CHARLESTON AND VALLEY VIEW AND ONLY A MILE FROM I-15 INTER-STATE. ITS CENTRAL LOCATION MAKES IT CONVENIENT TO GET TO ANY LOCATION IN THE LAS VEGAS VALLEY, INCLUDING DOWNTOWN.

- Great central Westside location
- Hard corner of Charleston and Valley View
- On CAT bus line
- Across from the Las Vegas Valley water district
- Abundance of restaurants & shops nearby
- Close to the Meadows Regional Mall
- Close proximity to downtown
- Great access to I-15 and U.S. 93/95 highway
- Ample parking
- Landlord making great deals!!!