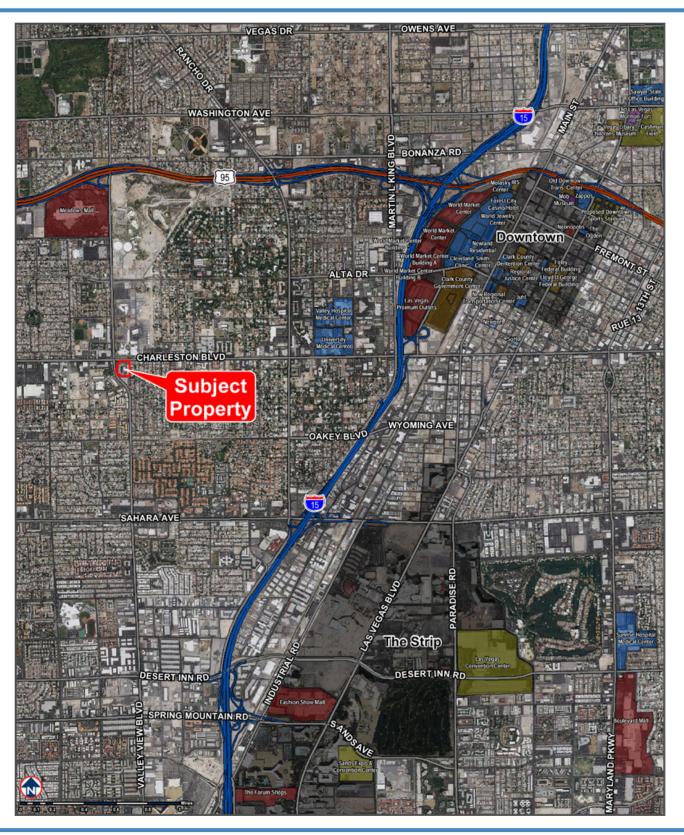

#### **PROPERTY FEATURES**

CHARLESTON VALLEY VIEW OFFICE PARK IS LOCATED ON THE SEC OF CHARLESTON AND VALLEY VIEW AND ONLY A MILE FROM I-15 INTER-STATE. ITS CENTRAL LOCATION MAKES IT CONVENIENT TO GET TO ANY LOCATION IN THE LAS VEGAS VALLEY, INCLUDING DOWNTOWN.

- Great central Westside location
- Hard corner of Charleston and Valley View
- On CAT bus line
- Across from the Las Vegas Valley water district
- Abundance of restaurants & shops nearby
- Close to the Meadows Regional Mall
- Close proximity to downtown
- Great access to I-15 and U.S. 93/95 highway
- Ample parking
- Landlord making great deals!!!