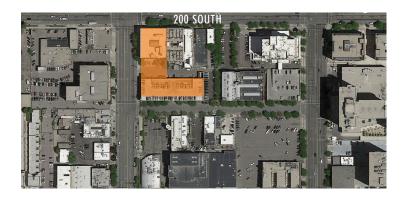

The  $\pm 63,644$  square foot, five-level office building and its adjacent five-level parking garage are located in the center of the Central Business District. The Axis Building is located just two blocks South and West of the new 700,000 square foot City Creek Retail Center; and two blocks East of the 650,000 square foot Gateway Center, a retail, office and entertainment center. Just North of the Axis Building is the Salt Palace Convention Center, a full-facility 515,000 square foot exhibit hall.

The adjacent PIERPONT PARKING GARAGE, is a  $\pm 88,560$  square foot, concrete, five-story, 292 space parking structure which was originally built in 1974 and is also currently undergoing improvements/renovation. Because of its central downtown location, the garage is central to many popular restaurants, bars and nightlife, and the Property benefits from revenue generated during the evening and weekend hours.