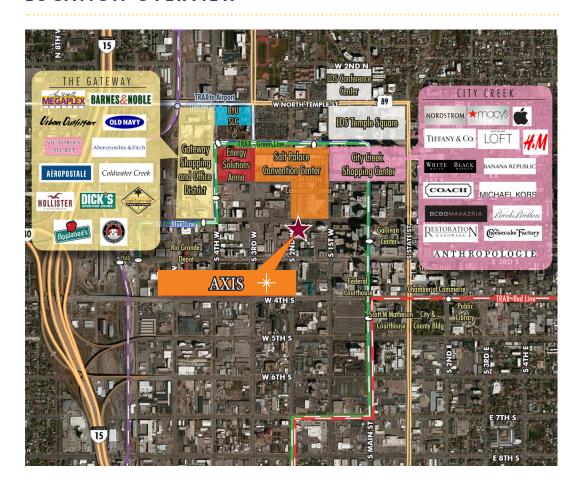

### LOCATION OVERVIEW

# DOWNTOWN SALT LAKE CITY

The Axis Building is situated in a prime location in downtown Salt Lake City. Tenants have convenient access to numerous shopping and dining amenities at The Gateway, City Creek and multiple local restaurants and bars located in the Central Business District.

Entertainment and nightlife is all within walking distance of the building's front doors. The Energy Solutions Arena hosts NBA basketball games, indoor rodeos, and concerts, while the Salt Palace Convention Center draws record crowds with its bi-annual Outdoor Retailers Convention, Salt Lake Comic Convention, as well as other numerous national conventions.

The Property also enjoys convenient access to both Interstate 15, the TRAX light rail and FrontRunner commuter rail.

For more info, please contact: