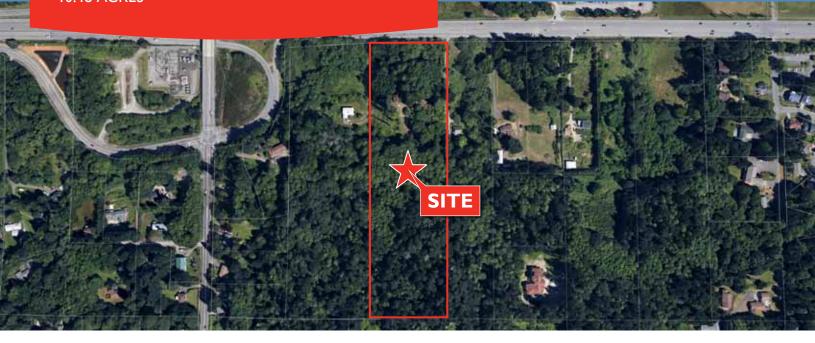

## WAAGA WAY RESIDENTIAL DEVELOPMENT 305 NE WAAGA WAY SILVERDALE, WA 98383

CUSHMAN& COMMERCE REAL ESTATE SOLUTIONS · COMRE.COM INDEPENDENTLY OWNED AND OPERATED

FOR SALE 10.48 ACRES

## PROPERTY FEATURES

- Zoning allows for up to 52 lots, making price approximately \$4,200/lot
- Current home on lot in rough shape
- Property would make great residential neighborhood or mobile home park