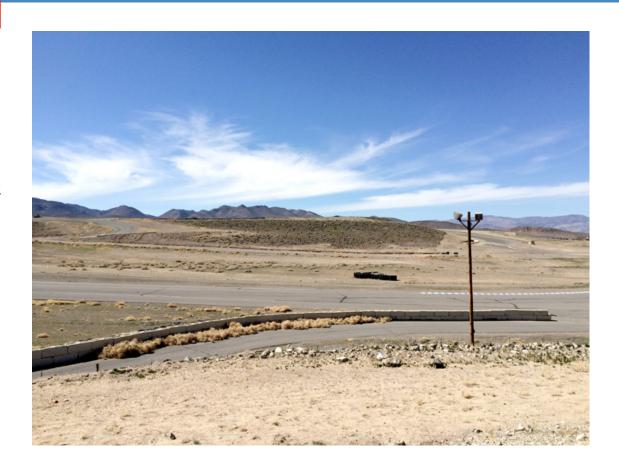

## RENO FERNLEY RACEWAY ROAD COURSE

### PROPERTY FEATURES

EXCELLENT DEVELOPMENT OPPORTUNITY IN RAPIDLY EXPANDING NORTHERN NEVADA. THIS 422.70 ACRE PROPERTY CONSISTING OF TWO PARCELS AND WAS FORMERLY A ROAD RACE COURSE. THE PROPERTY IS WELL LOCATED ALONG HIGHWAY 95A / 50A IN FERNLEY, NEVADA. THE PROPERTY SITS IN ROLLING HILLS WITHIN 10 MILES OF TESLA'S UNDER CONSTRUCTION GIGA FACTORY WHICH IS SCHEDULED TO EMPLOY OVER 6,000 WORKERS. UTILITIES NEARBY. THE SELLER IS MOTIVATED AND THE PROPERTY IS PRICED FOR A QUICK SALE AT ONLY \$0.40 PER SQUARE FOOT OR \$17,424 PER ACRE.

- Two parcels with 422.70 AC total
- 4 mile road course racetrack
- Within 10 miles of the Tesla Gigafactory
- \$17,424 per acre.
- \$7,365,000

For more information, please contact:

BRIAN ARMON, SIOR, CCIM