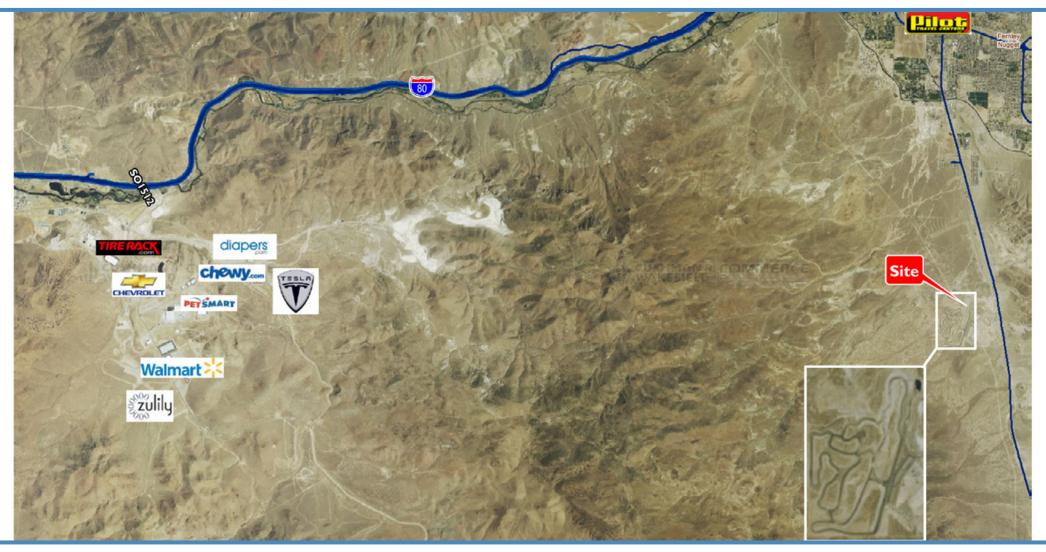

### PROPERTY FEATURES

EXCELLENT DEVELOPMENT OPPORTUNITY IN RAPIDLY EXPANDING NORTHERN NEVADA. THIS 422.70 ACRE PROPERTY CONSISTING OF TWO PARCELS AND WAS FORMERLY A ROAD RACE COURSE. THE PROPERTY IS WELL LOCATED ALONG HIGHWAY 95A / 50A IN FERNLEY, NEVADA. THE PROPERTY SITS IN ROLLING HILLS WITHIN 10 MILES OF TESLA'S UNDER CONSTRUCTION GIGA FACTORY WHICH IS SCHEDULED TO EMPLOY OVER 6,000 WORKERS. UTILITIES NEARBY. THE SELLER IS MOTIVATED AND THE PROPERTY IS PRICED FOR A QUICK SALE AT ONLY \$0.40 PER SQUARE FOOT OR \$17,424 PER ACRE.

- Two parcels with 422.70 AC total
- 4 mile road course racetrack
- Within 10 miles of the Tesla Gigafactory
- \$17,424 per acre.
- \$7,365,000

For more information, please contact:

BRIAN ARMON, SIOR, CCIM