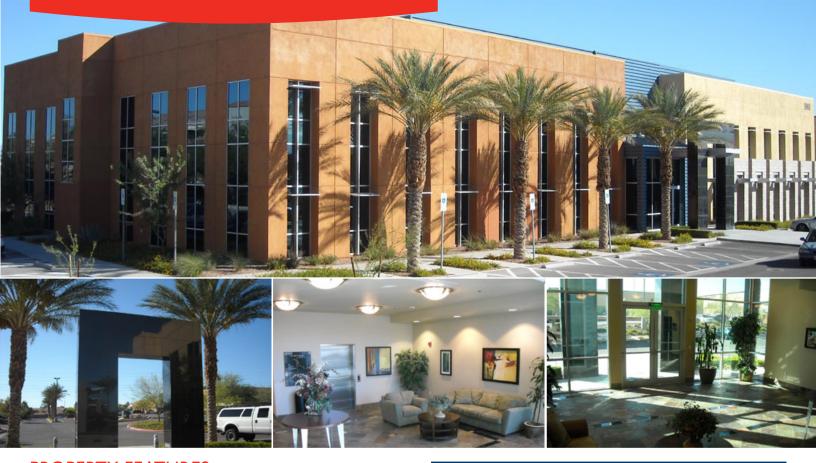

# CONQUISTADOR PLAZA 9960 W CHEYENNE AVE LAS VEGAS, NV 89129

ELEGANT HIGH-END OFFICES ±33,196 SF

**FOR SALE** 

## PROPERTY FEATURES

Conveniently located at the 215/Cheyenne interchange, Conquistador Plaza is a very elegant office complex on the west end of the beautiful and tranquil west end of the Cheyenne corridor. The center is located near shops, services, churches and the western foothills. Busses stop immediately outside the center, and parking is excellent at 3.5:1000, with covered parking available. The building features a lobby and several waiting areas, as well as outdoor break areas and shade.

• Price: \$4,900,000

• (I) Two-Story Office Building

• 33.196 SF

Built 2002

100% Occupied

Parking: 3.4:1,000 - 113 spaces

Lease Rate: \$0.89/SF NNN

CAMs: \$0.36/SF