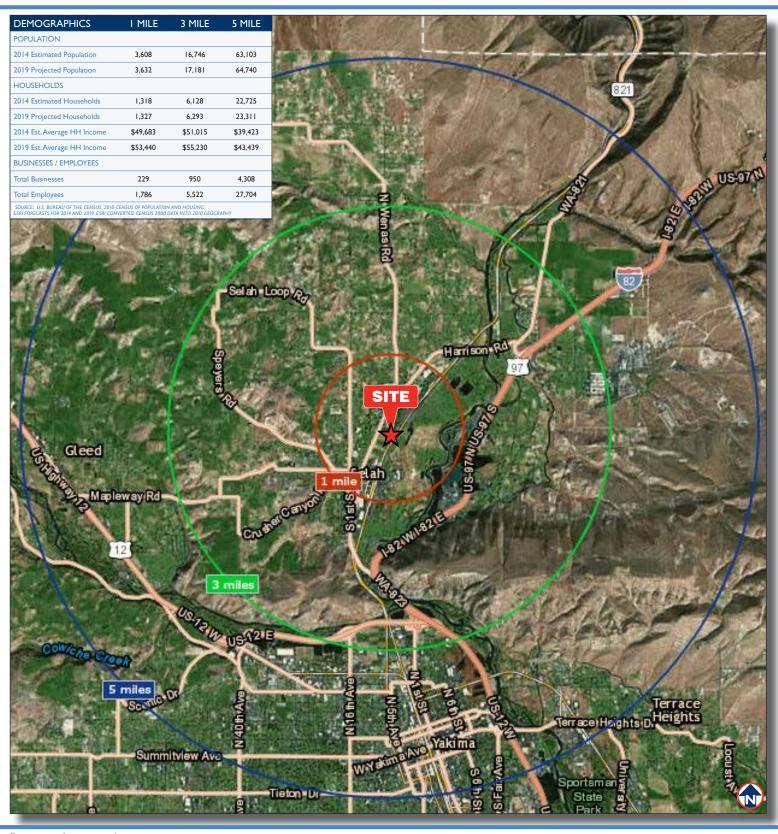

#### PROPERTY FEATURES

- Located in NorthPark Centre in Downtown Selah North of Yakima, WA
- High Traffic Location 12,448 Average Daily Traffic
- Surrounded by Restaurants, Banking, Lodging, an Assisted Living Facility, Self Storage, Gas / Mini Mart, Carlon Park and Selah Junior High & High Schools
- 3 Mile Demographics Population 16,746 | Avg. H.H. Income - \$61,117 | Businesses - 950
- Building Includes Large Windows, Multiple Entrances, Drive Down Docks, Large Parking Area & Pylon & Building Signage
- Do Not Disturb Existing Tenant
- Contact Agents to Schedule a Walk Through Today!!