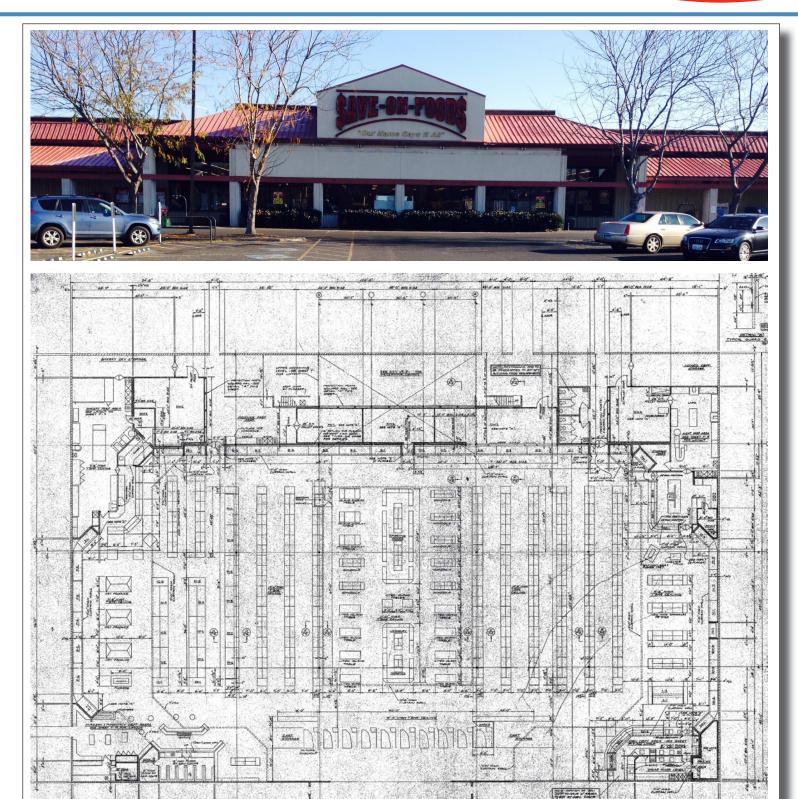

Terryisk

Terryisk

New York

Terryisk

Te

NWenas Rd-12,448 ADT

| OFFERING FEATURES |                              |
|-------------------|------------------------------|
| LEASE RATE        | Contact Agents               |
| BUILDING SQ. FT.  | 44,000 SF Total ±            |
| PARCEL SIZE       | 3.99 Acres ±                 |
| T.I.ALLOWANCE     | Negotiable                   |
| PARKING           | Ample - On-Site              |
| ZONING            | Local Business B-2           |
| PARCEL NUMBER     | 18143621436                  |
| AVAILABLE         | July 2016                    |
| LOCKBOX           | No, Contact Agents for Tours |
|                   |                              |

#### PROPERTY FEATURES

- Located in NorthPark Centre in Downtown Selah North of Yakima, WA
- High Traffic Location 12,448 Average Daily Traffic
- Surrounded by Restaurants, Banking, Lodging, an Assisted Living Facility, Self Storage, Gas / Mini Mart, Carlon Park and Selah Junior High & High Schools
- 3 Mile Demographics Population 16,746 | Avg. H.H. Income - \$61,117 | Businesses - 950
- Building Includes Large Windows, Multiple Entrances, Drive Down Docks, Large Parking Area & Pylon & Building Signage
- Do Not Disturb Existing Tenant
- Contact Agents to Schedule a Walk Through Today!!