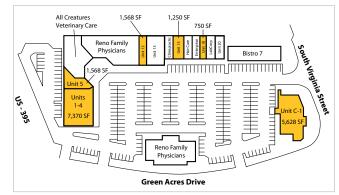

# 7111 SOUTH VIRGINIA STREET RENO, NEVADA 89511

SIERRA MEADOWS PLAZA

RETAIL/MEDICAL OFFICE FOR LEASE

 $750 \pm -7,370 \pm sf$ 

## PROPERTY FEATURES

This is a retail center located in Reno, Nevada with Highway 395 signage and South Virginia Street signage

- New Lexus dealership coming soon next door
- · Freestanding restaurant space available
- Retail space available
- Medical office space available
- · Bring us all offers
- NNN Lease
- Suites range from 750± to 7,370± SF