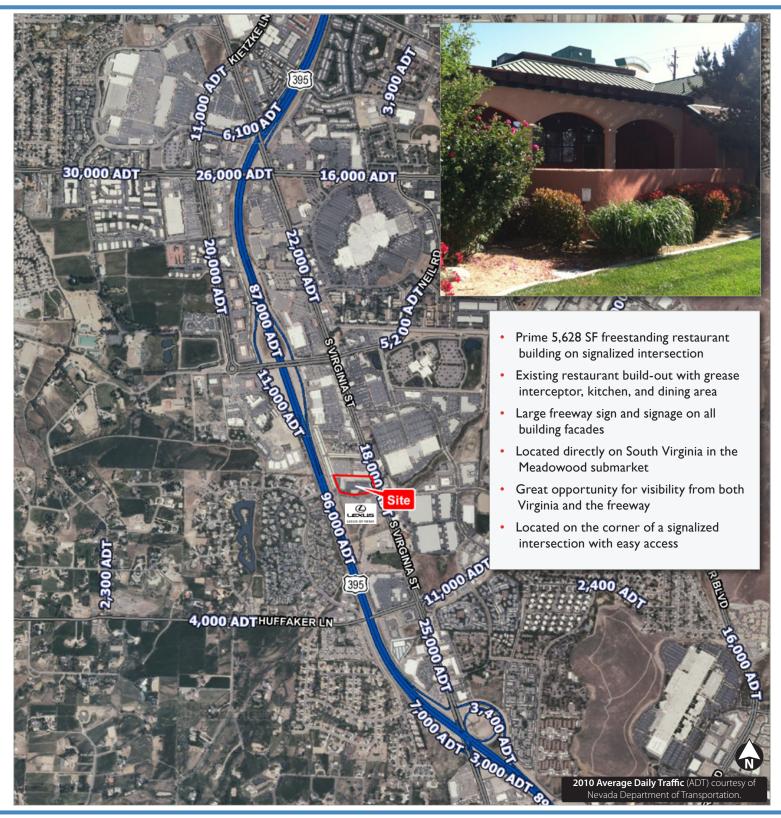

## PROPERTY FEATURES

This is a retail center located in Reno, Nevada with Highway 395 signage and South Virginia Street signage

- New Lexus dealership coming soon next door
- · Freestanding restaurant space available
- Retail space available
- Medical office space available
- · Bring us all offers
- NNN Lease
- Suites range from 750± to 7,370± SF