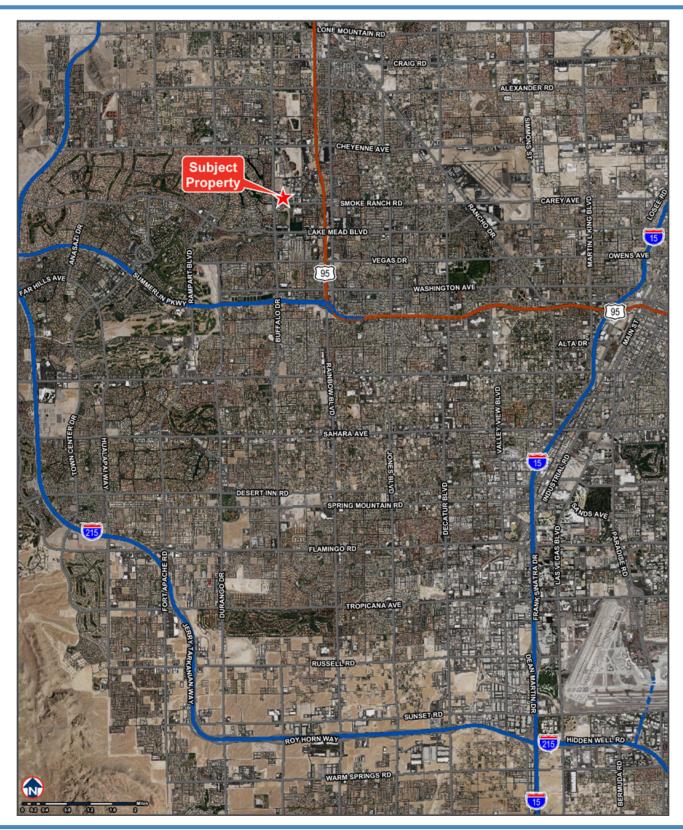

## SPECTRUM OFFICE PLAZA 2445 FIRE MESA LAS VEGAS, NV 89128

HIGH IMAGETWO STORY OFFICE BUILDING
1,737 RSF - 11,250 RSF AVAILABLE

**FOR LEASE** 

### PROPERTY FEATURES

SPECTRUM OFFICE PLAZA IS A HIGH IMAGE TWO STORY OFFICE BUILDING LOCATED WITH-IN THE LAS VEGAS TECHNOLOGY CENTER, OFFERING NUMEROUS SUITES OF DIFFERENT SIZES AND CONFIGURATIONS ARE CURRENTLY AVAILABLE. VACANT SUITES RANGE FROM APPROXIMATELY 1,737 RSF TO 11,250 RSF. WE COULD OFFER THE ENTIRE SECOND FLOOR TO A FULL FLOOR USER. THE BUILDING OFFERS TENANTS A GREAT LOCATION WITH EASY ACCESS TO ANYWHERE IN THE VALLEY AND LOTS OF AMENITIES NEARBY. THIS IS ALSO A GOOD LOCATION FOR MEDICAL OFFICE TENANTS OR OFFICE USERS SUPPORTING THE MEDICAL COMMUNITY.