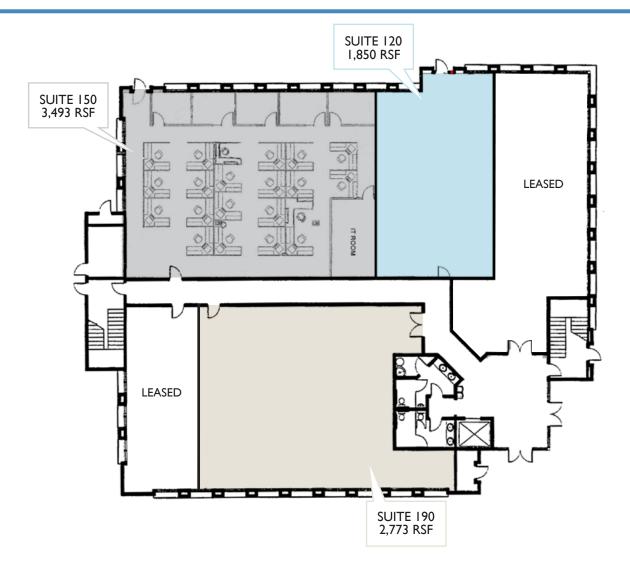

#### **SUITE 120**

- 1,850 RSF
- · First Floor Grey Shell with HVAC in place

#### **SUITE 150**

- 3,493 RSF
- First Floor Built Out Space
- 5 Perimeter Offices
- · Large File Room (could function as a sixth office)
- · Very Large Bullpen

#### **SUITE 190**

- 2,73 RSF
- Floorplan not available
- · Lobby/ Reception area,
- 5 internal offices, 4 external offices w/ windows,
- IT storage room
- · Break room with sink

For more information, please contact: