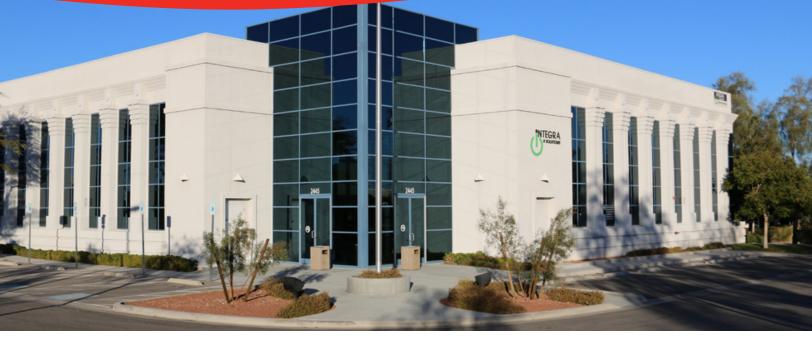

## SPECTRUM OFFICE PLAZA 2445 FIRE MESA LAS VEGAS, NV 89128

HIGH IMAGETWO STORY OFFICE BUILDING
1,737 RSF - 11,250 RSF AVAILABLE

**FOR LEASE** 

### PROPERTY FEATURES

SPECTRUM OFFICE PLAZA IS A HIGH IMAGE TWO STORY OFFICE BUILDING LOCATED WITH-IN THE LAS VEGAS TECHNOLOGY CENTER, OFFERING NUMEROUS SUITES OF DIFFERENT SIZES AND CONFIGURATIONS ARE CURRENTLY AVAILABLE. VACANT SUITES RANGE FROM APPROXIMATELY 1,737 RSF TO 11,250 RSF. WE COULD OFFER THE ENTIRE SECOND FLOOR TO A FULL FLOOR USER. THE BUILDING OFFERS TENANTS A GREAT LOCATION WITH EASY ACCESS TO ANYWHERE IN THE VALLEY AND LOTS OF AMENITIES NEARBY. THIS IS ALSO A GOOD LOCATION FOR MEDICAL OFFICE TENANTS OR OFFICE USERS SUPPORTING THE MEDICAL COMMUNITY.

- · High Image Office Building
- Located in the Las Vegas Technology Center
- Vacant Suites Ranging from ±1,737 RSF ±11,250 RSF
- Full Floor Available
- Aggressive Leasing Rate at \$1.35 MG
- · Lots of Amenities Near-by
- Easy Access to Most Areas of the Valley