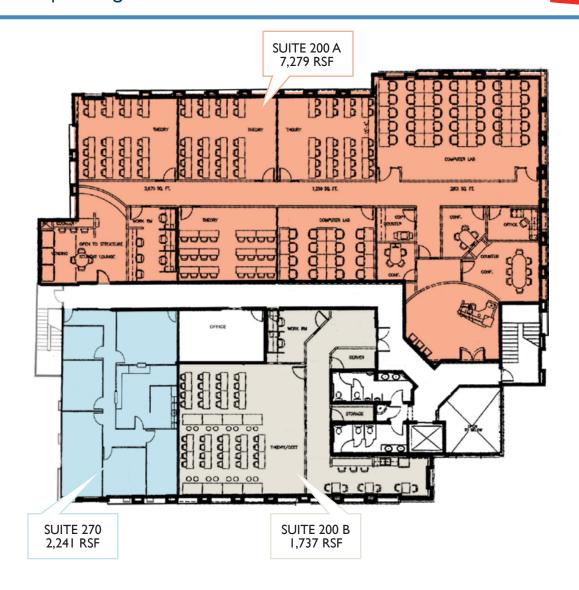

#### **SUITE 270**

- 2,241 RSF
- · Suite was used as a counseling center
- Perimeter offices
- Reception and waiting room
- Employee break area

### SUITE 200 A

- 7,279 RSF
- · High end post secondary school suite
- Can be combined with Suite 270, (2,318 SF) for an entire floor of 11,257 SF
- Would work well for a training center

### SUITE 200 B

- 1,737 RSF
- Reception area, private office and large classroom or training room

For more information, please contact:

**BOB HAWKINS** 

702.688.6959 bhawkins@comre.com