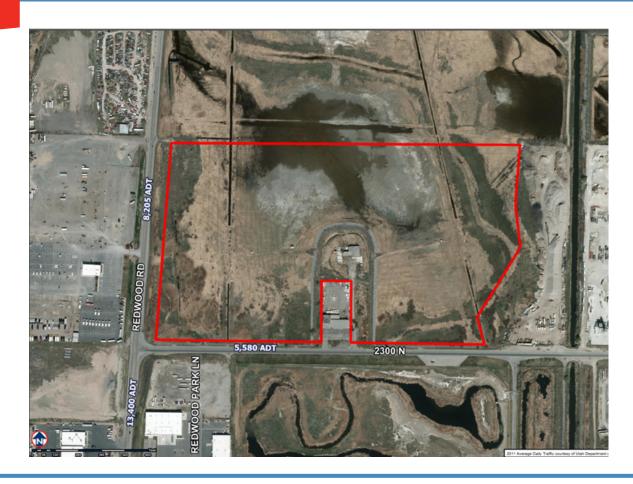

# REDWOOD RD & 2300 NORTH SALT LAKE CITY, UTAH

FOR SALE - **PRICE REDUCED**48.63 ACRES

### PROPERTY FEATURES

• 48.63 Acres gross

Zoning: M-I

Utilities: Redwood Road

• Elevation: Needs fill

Radio Tower easement

• \$30,000 / MG income from radio towers

Wet land issues