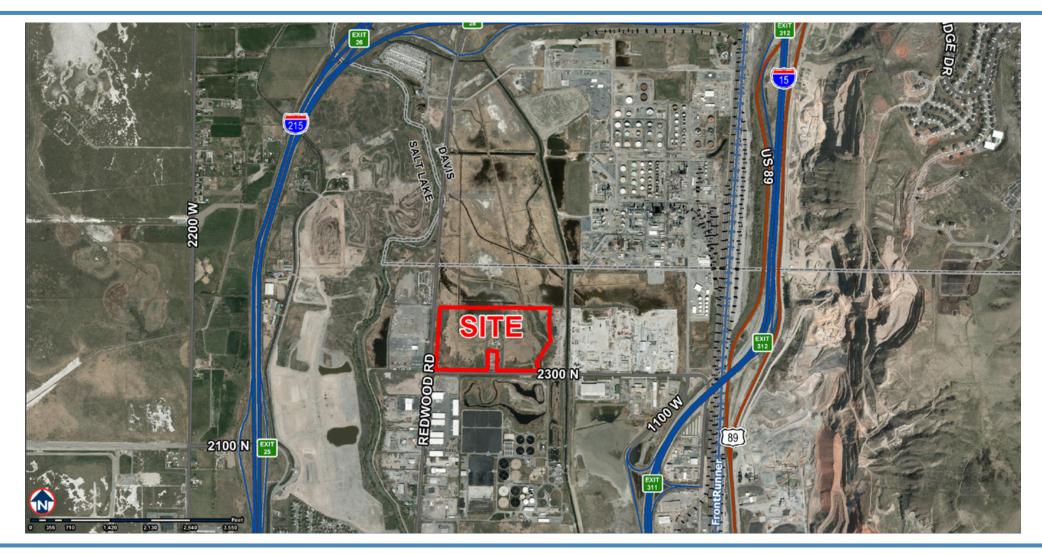

# REDWOOD RD & 2300 NORTH SALT LAKE CITY, UTAH

FOR SALE - **PRICE REDUCED**48.63 ACRES

### PROPERTY FEATURES

• 48.63 Acres gross

Zoning: M-I

Utilities: Redwood Road

• Elevation: Needs fill

Radio Tower easement

• \$30,000 / MG income from radio towers

Wet land issues