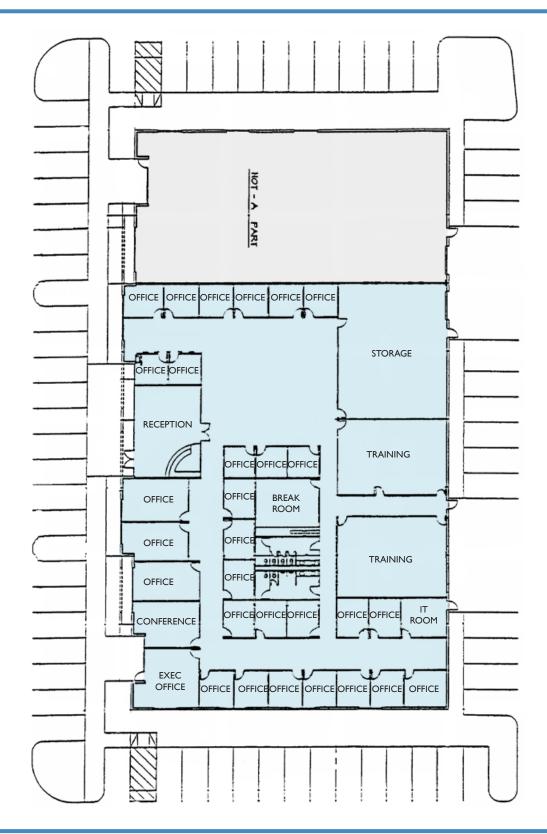

### PROPERTY FEATURES

SUBLEASE OPPORTUNITY FOR A LARGE OFFICE USER, ±17,184. SPACE INCLUDES RECEPTION AREA, 13 OFFICES ALONG PERIMETER, LARGE OPEN BULLPIN AREA, 16 INTERIOR OFFICES, 2 TRAINING ROOMS, BREAK ROOM, IT/SERVER ROOM, AND A CONFERENCE ROOM. LOCATED AT I-215 AND WARM SPRINGS ROAD WITH IMMEDIATE ACCESS TO MCCARRAN INTERNATIONAL AIRPORT VIA THE AIRPORT CONNECTOR AND THE LAS VEGAS "STRIP".

- ±17,184 SF
- 13 Perimeter offices, 16 interior offices, & a large open cubicle area
- 2 training rooms, IT Server Room
- · Executive offices (private entrance)
- I-215 Freeway signage
- 30 covered parking stalls
- Storage area with roll-up door
- · Outside covered seating area
- Sublease expiration date of March 16, 2017