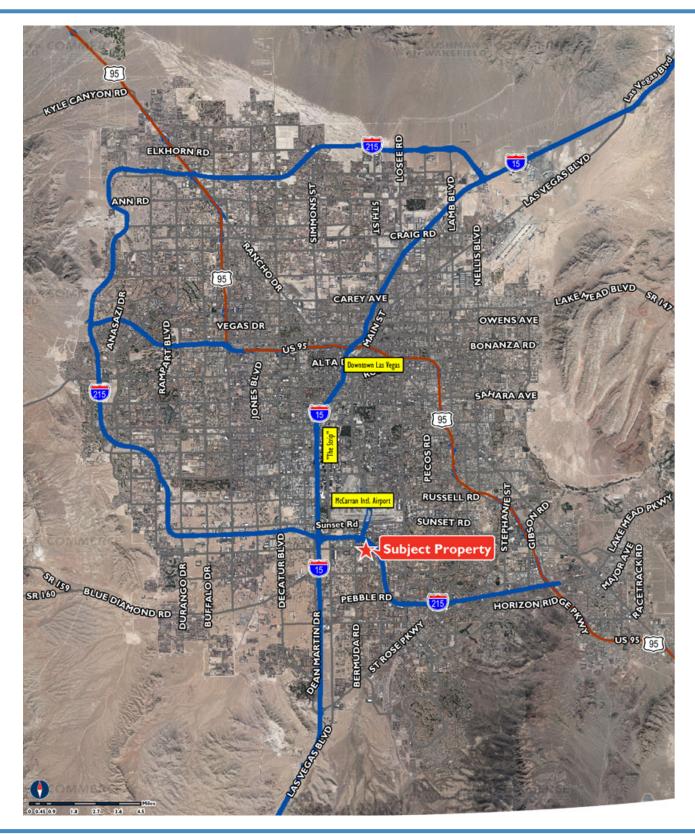

### PROPERTY FEATURES

SUBLEASE OPPORTUNITY FOR A LARGE OFFICE USER, ±17,184. SPACE INCLUDES RECEPTION AREA, 13 OFFICES ALONG PERIMETER, LARGE OPEN BULLPIN AREA, 16 INTERIOR OFFICES, 2 TRAINING ROOMS, BREAK ROOM, IT/SERVER ROOM, AND A CONFERENCE ROOM. LOCATED AT I-215 AND WARM SPRINGS ROAD WITH IMMEDIATE ACCESS TO MCCARRAN INTERNATIONAL AIRPORT VIA THE AIRPORT CONNECTOR AND THE LAS VEGAS "STRIP".