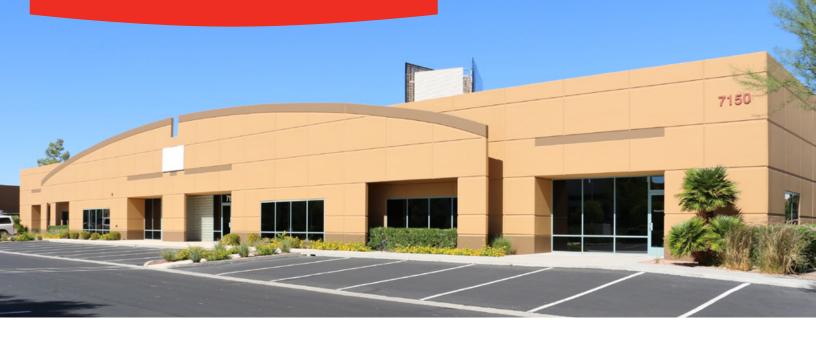

## 7150 POLLOCK DRIVE SUITES B,C & D LAS VEGAS, NV 89119

OFFICE SPACE ±17,184 SF

### PROPERTY FEATURES

SUBLEASE OPPORTUNITY FOR A LARGE OFFICE USER, ±17,184. SPACE INCLUDES RECEPTION AREA, 13 OFFICES ALONG PERIMETER, LARGE OPEN BULLPIN AREA, 16 INTERIOR OFFICES, 2 TRAINING ROOMS, BREAK ROOM, IT/SERVER ROOM, AND A CONFERENCE ROOM. LOCATED AT I-215 AND WARM SPRINGS ROAD WITH IMMEDIATE ACCESS TO MCCARRAN INTERNATIONAL AIRPORT VIA THE AIRPORT CONNECTOR AND THE LAS VEGAS "STRIP".