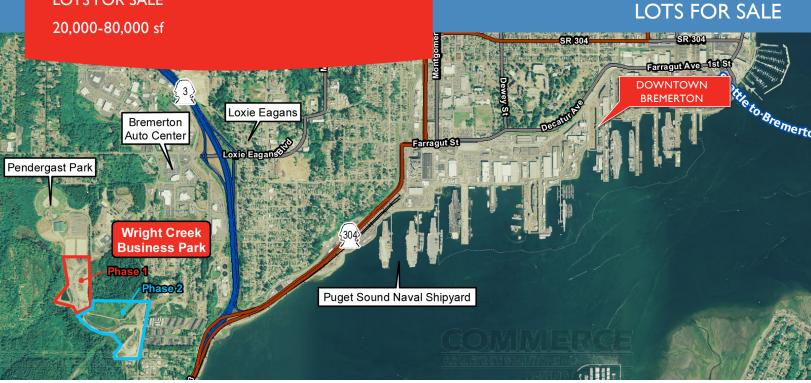

## **WRIGHT CREEK BUSINESS PARK** SINCLAIR STREET BREMERTON, WA

## PROPERTY FEATURES

- · Pads finished and ready to build
- · Zoned for industrial, office, retail and medical
- Central to Tacoma and Seattle
- 7 minutes to PSNS West Gate, 11 minutes to Bremerton-Seattle ferry, 25 minutes to Tacoma Narrows Bridge
- · Protective CC&R's to maintain quality
- All lots connected to park storm detention; no loss on pad
- · All utilities to edge of lot: gas, electric, fiber
- · Curb, gutter, sidewalk complete
- Seller financing available
- Seller will build to suit for lease or purchase
- \$8.50 PSF of land area