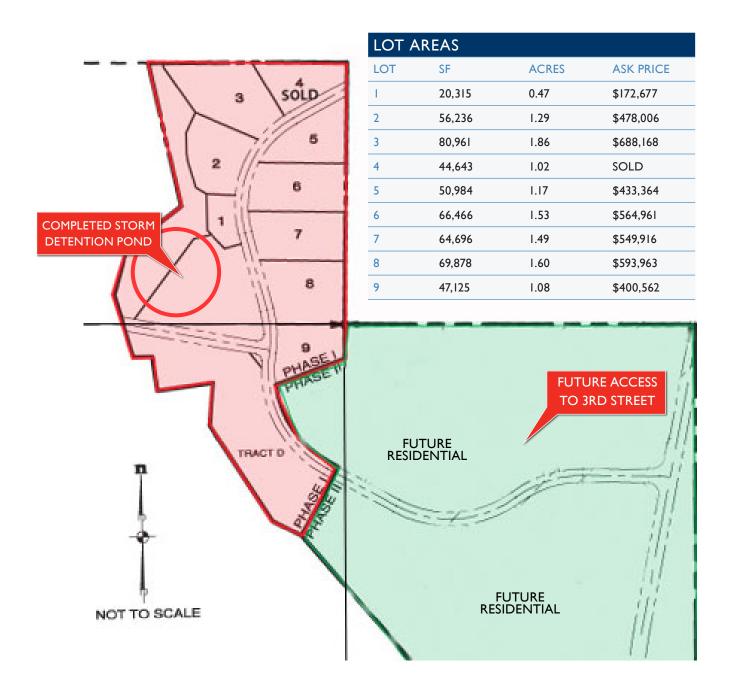

## PROPERTY FEATURES

- · Pads finished and ready to build
- · Zoned for industrial, office, retail and medical
- Central to Tacoma and Seattle
- 7 minutes to PSNS West Gate, 11 minutes to Bremerton-Seattle ferry, 25 minutes to Tacoma Narrows Bridge
- · Protective CC&R's to maintain quality
- All lots connected to park storm detention; no loss on pad
- · All utilities to edge of lot: gas, electric, fiber
- · Curb, gutter, sidewalk complete
- Seller financing available
- Seller will build to suit for lease or purchase
- \$8.50 PSF of land area