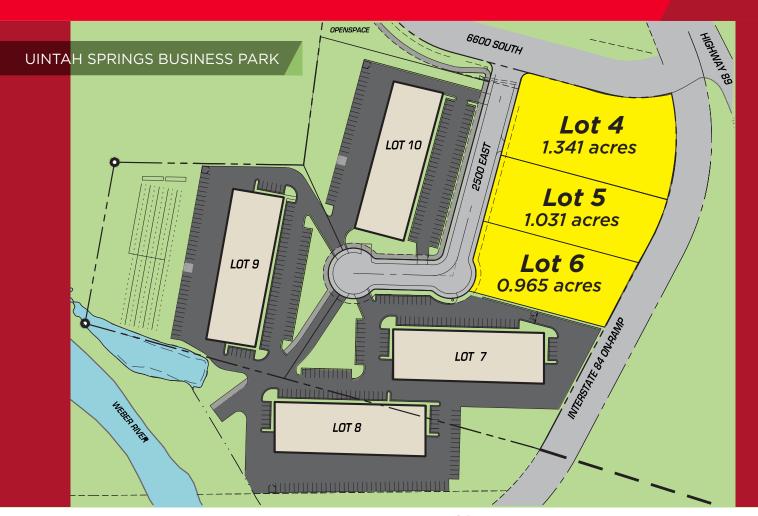

### **Property Highlights**

- Lot 4: 1.341 acres \$14.00 PSF \$817,795.44
- · Lot 5: 1.031 Acres \$12.00 PSF \$538,924.32
- Lot 6: 0.965 Acres \$11.00 PSF \$462,389.40
- Zoning: C-1
- · High traffic counts
- · High visibility from both Hwy 89 and I-84
- Easy access off of 6600 South