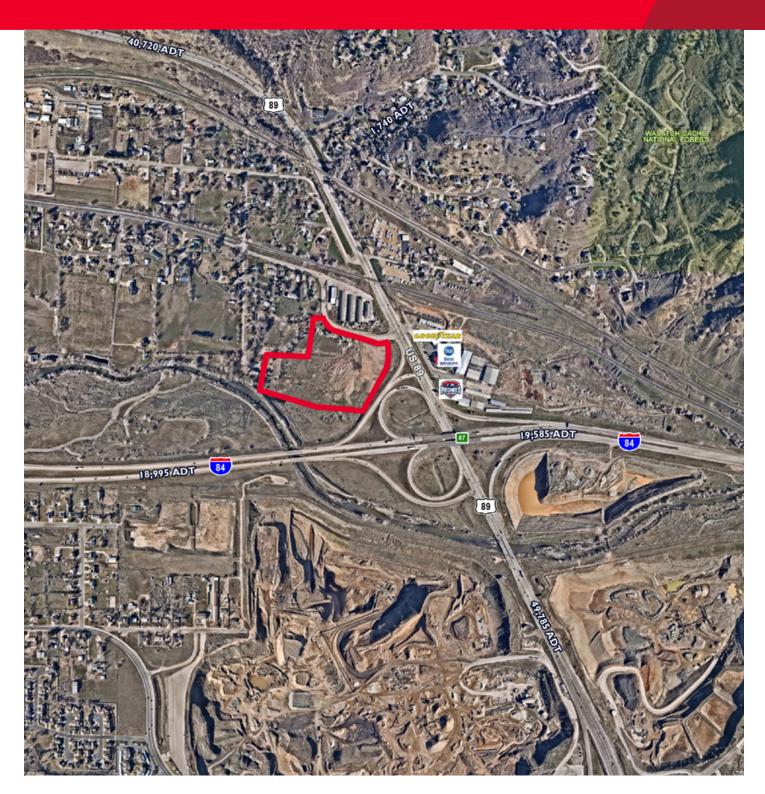

# SW Corner of 6600 South & Hwy 89 Uintah, Utah

### **Property Highlights**

- Lot 4: 1.341 acres \$14.00 PSF \$817,795.44
- · Lot 5: 1.031 Acres \$12.00 PSF \$538,924.32
- Lot 6: 0.965 Acres \$11.00 PSF \$462,389.40
- Zoning: C-1
- · High traffic counts
- · High visibility from both Hwy 89 and I-84
- Easy access off of 6600 South