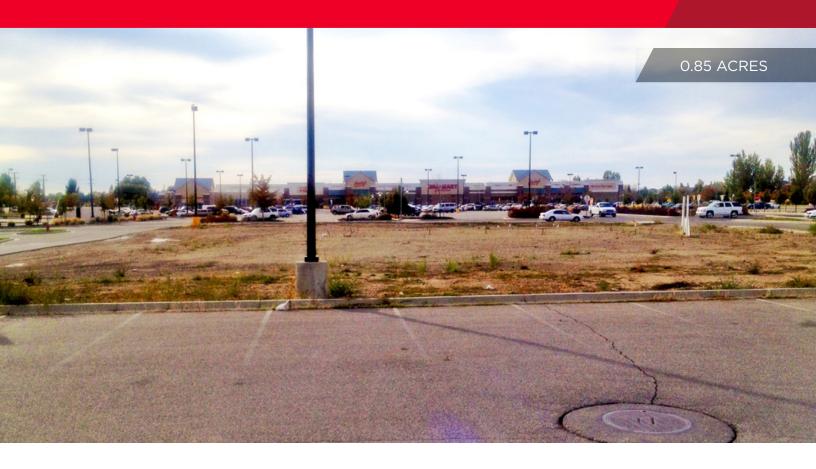

0.85 ACRES - FOR SALE, LEASE OR BUILD-TO-SUIT

### **Property Highlights**

· Size: 0.85 Acres

- Interior corner on Walmart parking lot
- City will work with any new business built on lot
- Lot is ready to start construction
- Will look at trades