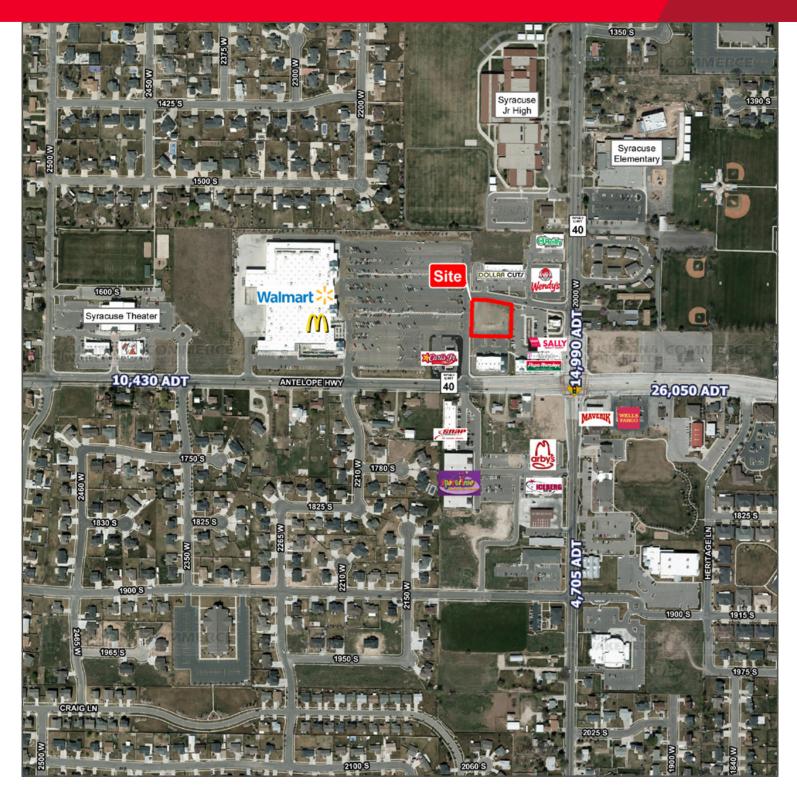

### **Property Highlights**

· Size: 0.85 Acres

- Interior corner on Walmart parking lot
- City will work with any new business built on lot
- Lot is ready to start construction
- Will look at trades