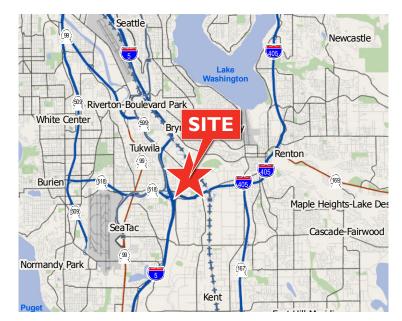

# THE TEAMSTERS BUILDING

14675 INTERURBAN AVENUE SOUTH TUKWILA, WA 98168





OFFICE FOR LEASE

15,000 sf



### PROPERTY FEATURES

- · Parking: 4 Stalls per 1,000 Square Feet
- · Ample free parking
- New HVAC System
- Superior access to I-5 and I-405
- Minutes to Seattle-Tacoma International Airport and Southcenter shopping area
- Building is serviced by Metro Bus lines 150, 154, and 161 with a major Park & Ride just blocks away

| BUILDING SPECS      |                           |
|---------------------|---------------------------|
| TOTAL BUILDING AREA | 50,070 sf                 |
| TOTAL AVAILABLE     | 2nd Floor: 15,000 sf      |
| LEASE RATE          | \$18.50 psf, Full Service |



For more information, please contact:

**KEVIN SMITH** 

Associate Director (206) 521 0281 kevin.smith@comre.com **DAVE MAGEE** 

Senior Director, Managing Broker

(206) 521 0267

dave.magee@comre.com

### CUSHMAN & WAKEFIELD | COMMERCE

1420 Fifth Avenue, Suite 2600 Seattle, Washington 98101 (206) 682 0666 www.comre.com

## 14675 Interurban Avenue South, Tukwila, WA 98168



#### **FLOOR PLAN**

Second Floor - 15,000 sf



For more information, please contact:

**KEVIN SMITH** 

Associate Director (206) 521 0281 kevin.smith@comre.com **DAVE MAGEE** 

Senior Director, Managing Broker (206) 521 0267 dave.magee@comre.com

### CUSHMAN & WAKEFIELD | COMMERCE

1420 Fifth Avenue, Suite 2600 Seattle, Washington 98101 (206) 682 0666 www.comre.com