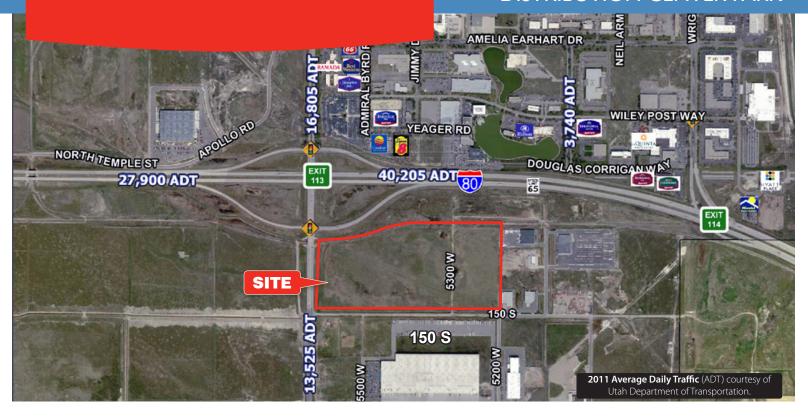

#### PROPERTY FEATURES

- 63.3 Acres in the I-80 corridor at 5600 West
- M-I zoning
- Possible rail
- · Sewer, water, power and gas

Sale Price: \$15,100,000
Price Reduced: \$13,900,000

Will support 1,000,000 square feet. Superior big box distribution location.