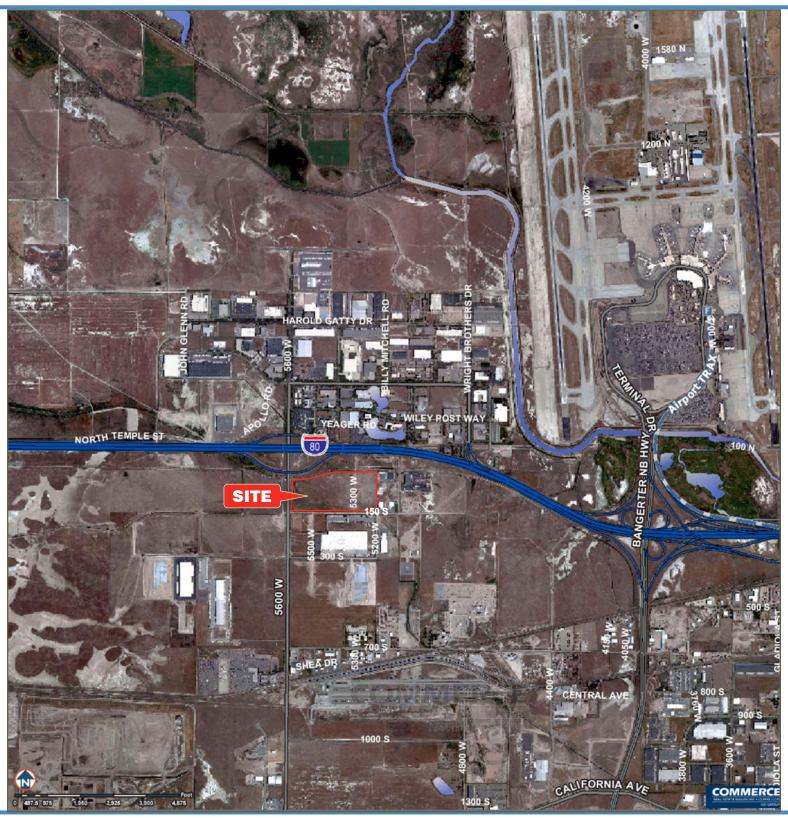

#### PROPERTY FEATURES

- 63.3 Acres in the I-80 corridor at 5600 West
- M-I zoning
- Possible rail
- · Sewer, water, power and gas

Sale Price: \$15,100,000
Price Reduced: \$13,900,000

Will support 1,000,000 square feet. Superior big box distribution location.