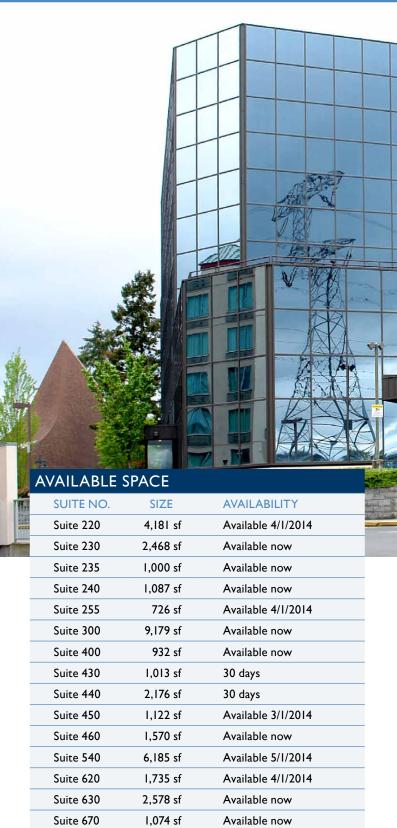

# FEDERAL WAY CENTER 2505 SOUTH 320<sup>TH</sup> STREET FEDERAL WAY, WA 98003

OFFICE FOR LEASE

1,000-9,179 sf

For more information, please contact: