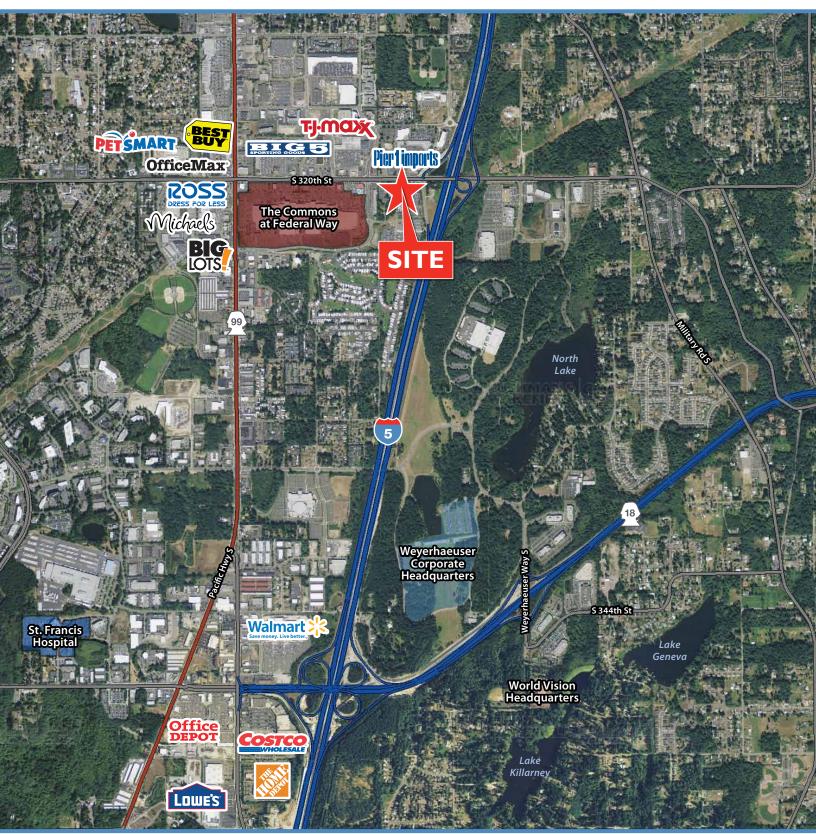

#### PROPERTY FEATURES

- Unparalleled access located just off I-5 and a half mile from SR-99
- · Adjacent to Federal Way Commons and a host of amenities
- · One block from Federal Way/320th Park & Ride
- Mount Rainier views
- Ample parking 3.15/1,000 sf
- \$15.00 psf, NNN