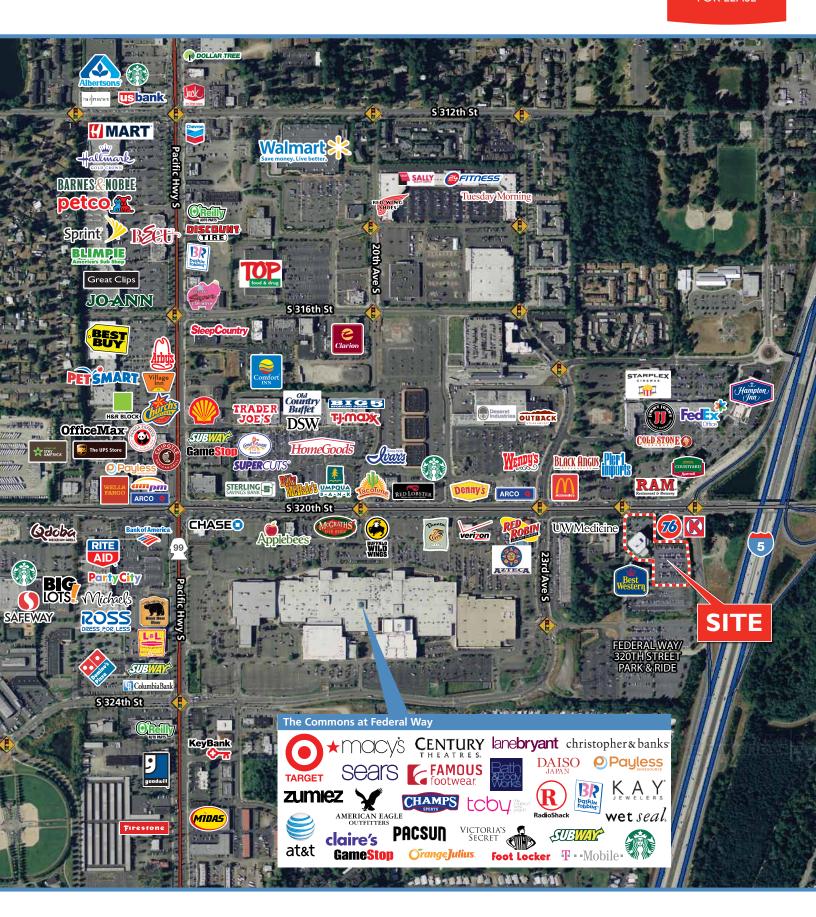

#### PROPERTY FEATURES

- Unparalleled access located just off I-5 and a half mile from SR-99
- · Adjacent to Federal Way Commons and a host of amenities
- · One block from Federal Way/320th Park & Ride
- Mount Rainier views
- Ample parking 3.15/1,000 sf
- \$15.00 psf, NNN