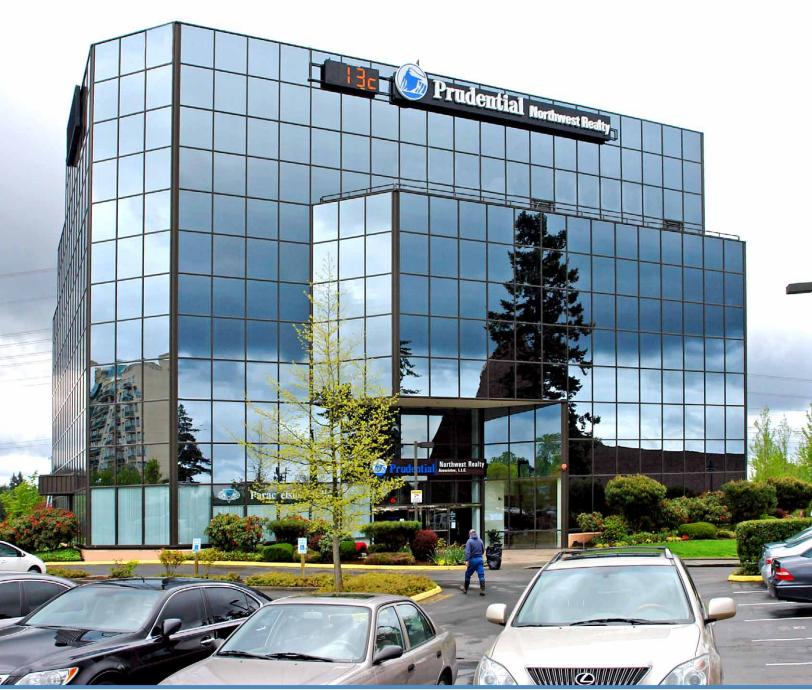

# FEDERAL WAY CENTER 2505 SOUTH 320<sup>TH</sup> STREET FEDERAL WAY, WA 98003

OFFICE FOR LEASE

1,000-9,179 sf

For more information, please contact:

### FEDERAL WAY CENTER

2505 South 320th Street, Federal Way, WA 98003

#### PROPERTY FEATURES

- Unparalleled access located just off I-5 and a half mile from SR-99
- · Adjacent to Federal Way Commons and a host of amenities
- · One block from Federal Way/320th Park & Ride
- Mount Rainier views
- Ample parking 3.15/1,000 sf
- \$15.00 psf, NNN