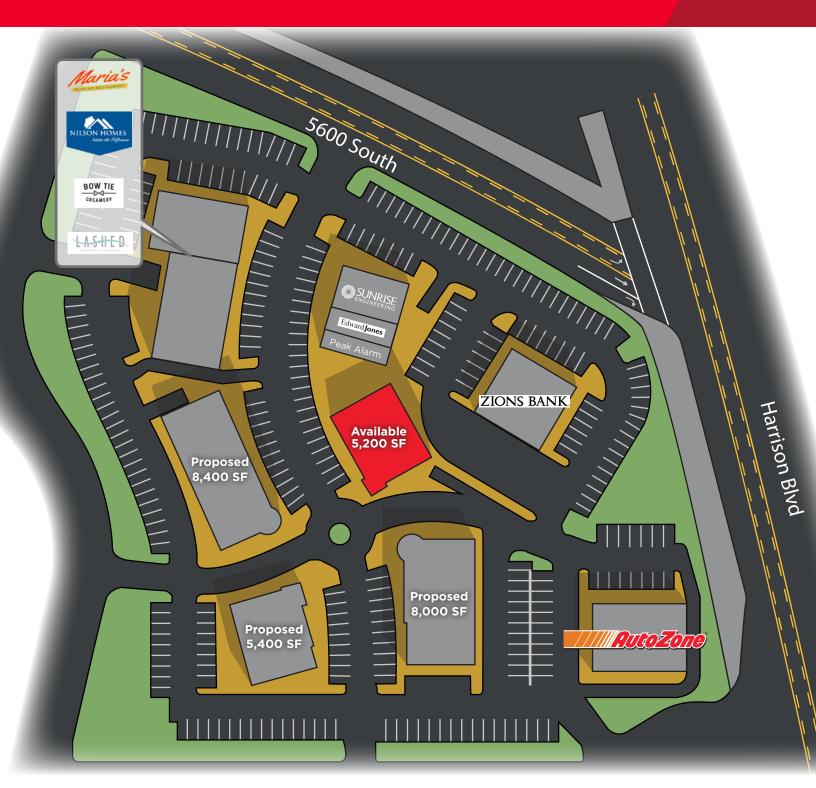

#### **Property Highlights**

- Size: 1,321 SF 5,200 SF
- Financing available for tenant improvements
- Lease Rate: \$20.00 PSF/NNN
- · Vanilla shell finish on new construction
- · Anchored by new Zion's Bank and Autozone
- Located close to Weber State University and Mckay Dee Hospital - adjacent to Fresh Market center
- Grease trap and fire riser in place for restaurant tenant