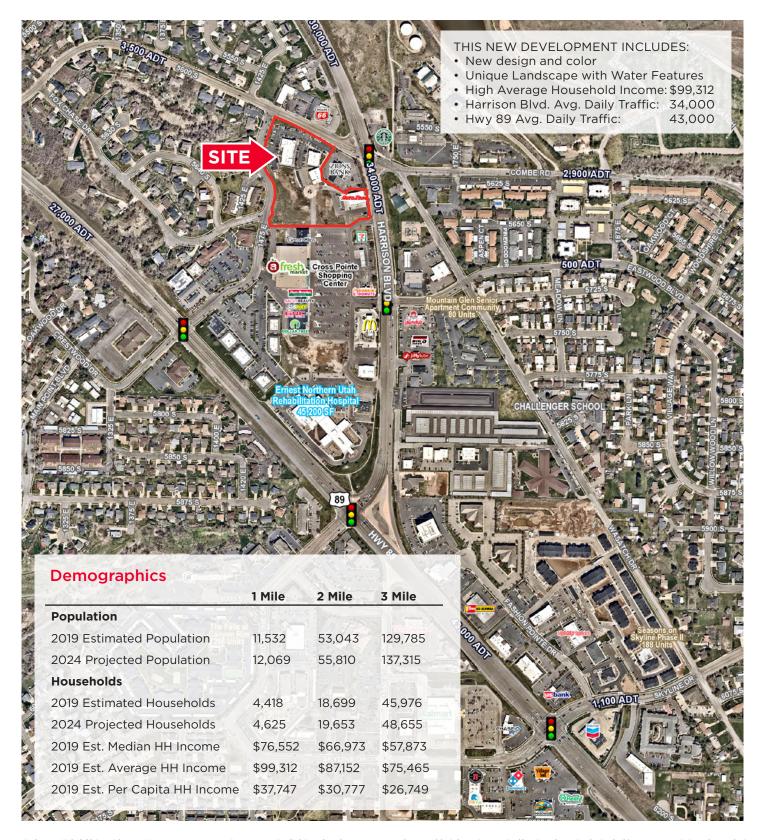

#### **Property Highlights**

- Size: 1,321 SF 5,200 SF
- Financing available for tenant improvements
- Lease Rate: \$20.00 PSF/NNN
- · Vanilla shell finish on new construction
- · Anchored by new Zion's Bank and Autozone
- Located close to Weber State University and Mckay Dee Hospital - adjacent to Fresh Market center
- Grease trap and fire riser in place for restaurant tenant