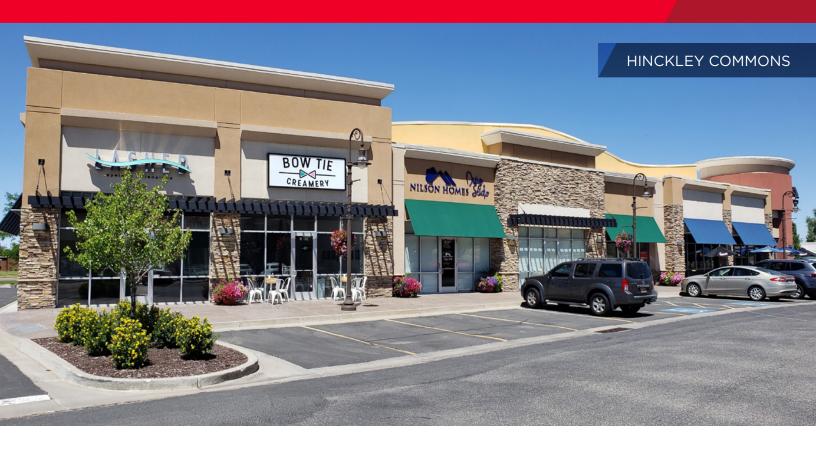

### **Distinctively Unique**

#### **Property Highlights**

- Size: 1,321 SF 5,200 SF
- Financing available for tenant improvements
- Lease Rate: \$20.00 PSF/NNN
- · Vanilla shell finish on new construction
- · Anchored by new Zion's Bank and Autozone
- Located close to Weber State University and Mckay Dee Hospital - adjacent to Fresh Market center
- Grease trap and fire riser in place for restaurant tenant