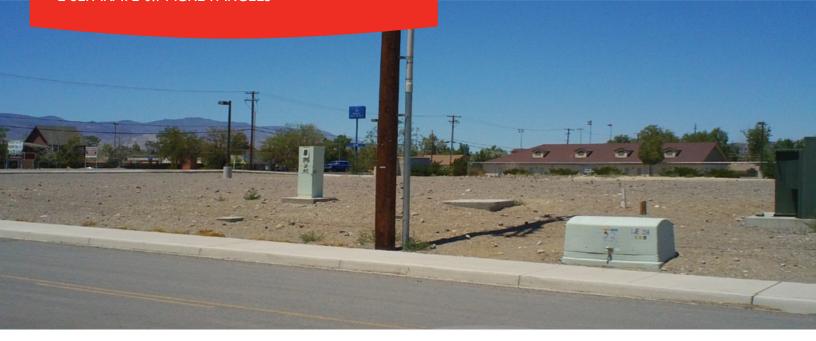

### PROPERTY FEATURES

2 separate 0.7 acre parcels available for sale and ready to build on. Great opportunity for a business wanting a prime location of one of Fernley's busiest streets. One or both parcels available for sale.

The parcel fronting Highway 95A will allow for an approximately 10,000 +/- square foot building and the parcel behind that would allow for an approximately 8,000 +/- square foot building.

- Great high-traffic location on the corner of Highway 95 A and Falcon Way
- Great build-to-suit opportunity
- Utilities to the sites
- C-2 Commercial zoning
- Medical or garden office
- Sales Price: \$11 / Square Foot \$335,412 / Parcel