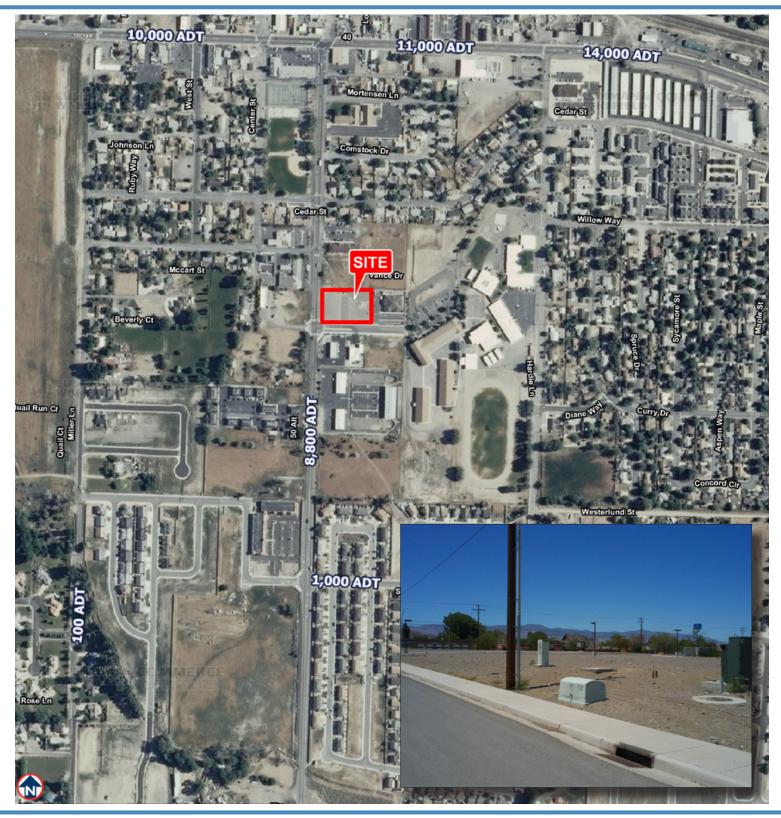

### PROPERTY FEATURES

2 separate 0.7 acre parcels available for sale and ready to build on. Great opportunity for a business wanting a prime location of one of Fernley's busiest streets. One or both parcels available for sale.

The parcel fronting Highway 95A will allow for an approximately 10,000 +/- square foot building and the parcel behind that would allow for an approximately 8,000 +/- square foot building.

- Great high-traffic location on the corner of Highway 95 A and Falcon Way
- Great build-to-suit opportunity
- Utilities to the sites
- C-2 Commercial zoning
- Medical or garden office
- Sales Price: \$11 / Square Foot \$335,412 / Parcel