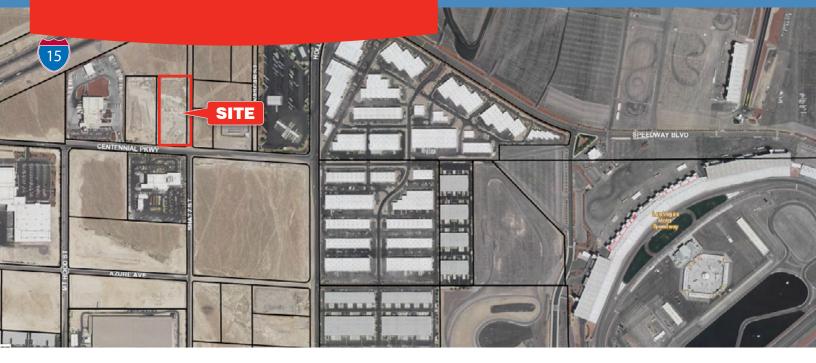

## PROPERTY FEATURES

THIS 5.49 ACRE INDUSTRIAL SITE IS LEVEL, ROUGH-GRADED AND READY FOR DEVELOPMENT. IT IS LOCATED JUST EAST OF THE I-15 FREEWAY AND NORTH OF THE 215 BELTWAY WITH FRONTAGE ON CENTENNIAL PARKWAY AND SHATZ STREET. IT IS MINUTES FROM THE FAMOUS LAS VEGAS MOTOR SPEEDWAY, HOME OF NASCAR IN LAS VEGAS.

THE SUBJECT PROPERTY IS DIRECTLY ACROSS THE STREET FROM THE NEW SOUTHWEST GAS FACILITY. SOUTHERN FOOD GROUP, SYSCO FOOD SERVICES LAS VEGAS AND SPEEDWAY COMMERCE CENTER ARE WITHIN BLOCKS OF THE SUBJECT PROPERTY, MAKING THIS PROPERTY A NATURAL FOR FUTURE DEVELOPMENT.

- APN: 123-22-801-017
- 5.49 Acres
- Just off I-15 freeway
- Located on NW Corner of Centennial Pkwy and Shatz Street
- Rough graded and ready for development
- For more information, please contact:

.

- Utilities to the site
- 18,000 cubic yards of clean fill added to site
- Zoned: M-2
- Purchase price: \$1,195,722 (\$5.00/SF)