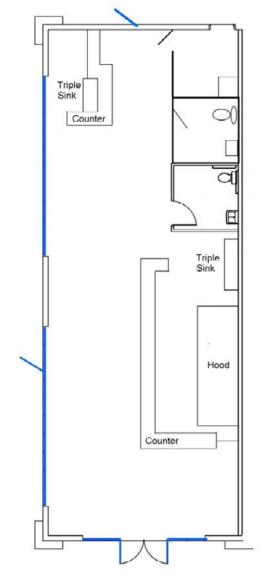

## RED FEATHER PLAZA 3231 N DECATUR BLVD, SUITE 101 LAS VEGAS, NV 89130

FOR LEASE

RETAIL/OFFICE/WAREHOUSE

BRAND NEW, JUST COMPLETED, RESTAURANT END-CAP SPACE WITH AN ELEGANT GLASS FACADE FACING THE CHEYENNE & DECATUR INTERSECTION. FULLY TILED AND FINISHED THROUGHOUT, THIS SPACE FEATURES TWO LARGE GRANITE COUNTER TOPS, TWO TRIPLE-SINKS, HOOD, GREASE TRAP, TWO RESTROOMS, THREE ENTRANCES, AND A MOP SINK.

### **PROPERTY FEATURES**

- 1,805 RSF
- Cheyenne & Decatur Exposure
- 65,000 Cars per Day
- Active Signage on Cheyenne
- Large granite counter tops
- Two 3-Compartment Sinks
- Hood and Grease Trap
- Brand New High End Finishes
- 2 Restrooms
- Lease rate: \$0.99 SF
- \$0.25 SF CAMs