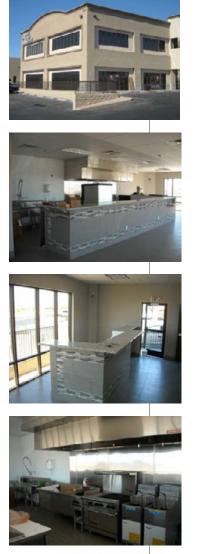

## RED FEATHER PLAZA 3231 N DECATUR BLVD, SUITE 101 LAS VEGAS, NV 89130

FOR LEASE

RETAIL/OFFICE/WAREHOUSE

BRAND NEW, JUST COMPLETED, RESTAURANT END-CAP SPACE WITH AN ELEGANT GLASS FACADE FACING THE CHEYENNE & DECATUR INTERSECTION. FULLY TILED AND FINISHED THROUGHOUT, THIS SPACE FEATURES TWO LARGE GRANITE COUNTER TOPS, TWO TRIPLE-SINKS, HOOD, GREASE TRAP, TWO RESTROOMS, THREE ENTRANCES, AND A MOP SINK.

# 3231 N Decatur Blvd, Suite 101

1,805 square feet. Brand new restaurant space with grease trap, hood, (2) triple-sinks, and 2 restrooms. Elegant granite and tile finishes. 3 glass entrances, glass façade and plenty of parking