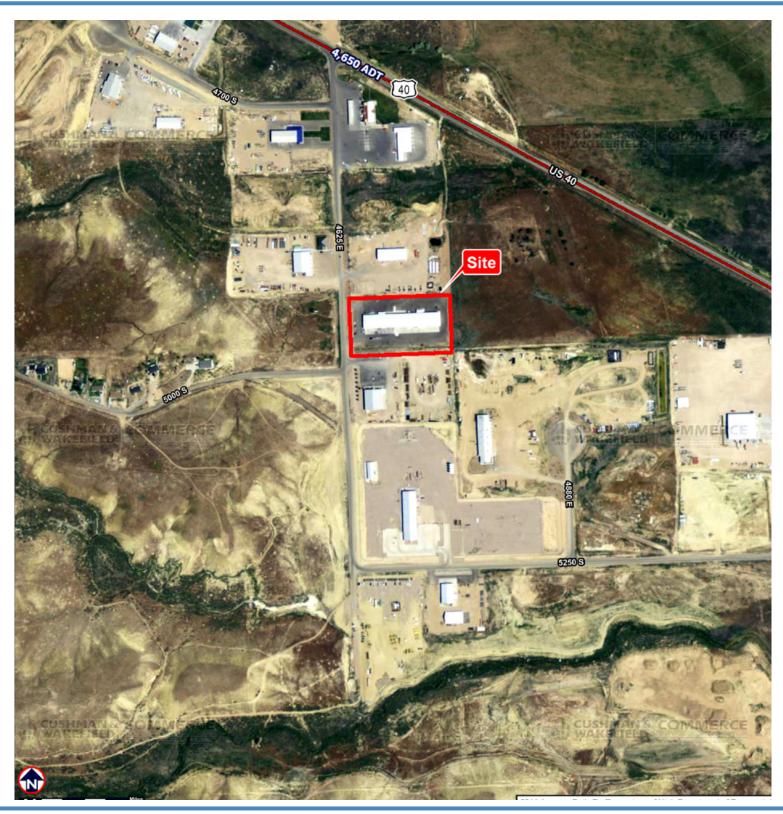

## 4971 SOUTH 4625 EAST VERNAL, UTAH 84078

LAND FOR SALE

## **VERNAL**

| PROPERTY FEATURES |                  |
|-------------------|------------------|
| SIZE              | 4.95 Acres       |
| SALE PRICE        | \$600,000        |
| ZONING            | Light-Industrial |

- Site fully fenced and improved
- Site covered with either asphalt or concrete and fully
- All utilities to site except sanitary sewer. Site is served by septic tank.

For more information, please contact: