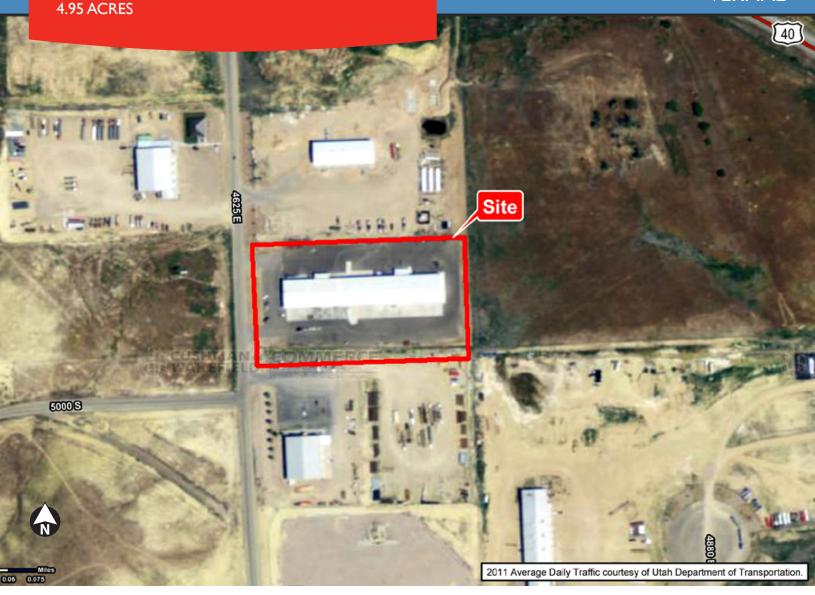

## 4971 SOUTH 4625 EAST VERNAL, UTAH 84078

LAND FOR SALE

## **VERNAL**

| PROPERTY FEATURES |                  |
|-------------------|------------------|
| SIZE              | 4.95 Acres       |
| SALE PRICE        | \$600,000        |
| ZONING            | Light-Industrial |

- Site fully fenced and improved
- Site covered with either asphalt or concrete and fully
- All utilities to site except sanitary sewer. Site is served by septic tank.

For more information, please contact: