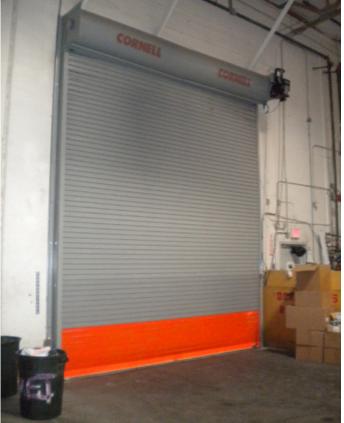

### Warehouse

- Two 12'x14' electric roll-up doors
- Two man doors
- Office
- Restroom
- · Swamp cooled
- Freeze protection
- 22' clear height
- · 120/208 power
- · Shared dock-high loading
- · Locakable store room
- 120/208v, 3-phase power
- 100% sprinklered throughout
- · Natural gas
- Broadband