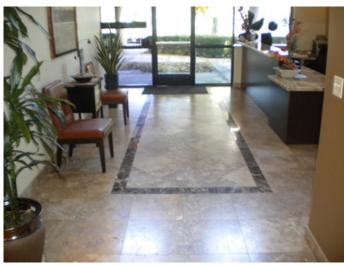

### Office

- · High-end finishes
- · Travertine floor
- · Italian made doors and windows
- · Built-ins in offices
- 10 private offices
- Executive office with private restroom
- 12 cubicles
- · Granite counter tops throughout
- Server room
- CAT-5 wired throughout
- File room
- 2 sets of restrooms plus warehouse restroom
- · File/mail/copy room
- · Sprinkler system throughout
- HVAC
- Kitchen area