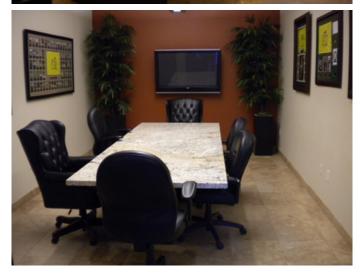

### Office

- · High-end finishes
- · Travertine floor
- · Italian made doors and windows
- · Built-ins in offices
- 10 private offices
- Executive office with private restroom
- 12 cubicles
- · Granite counter tops throughout
- Server room
- CAT-5 wired throughout
- File room
- 2 sets of restrooms plus warehouse restroom
- · File/mail/copy room
- · Sprinkler system throughout
- HVAC
- Kitchen area