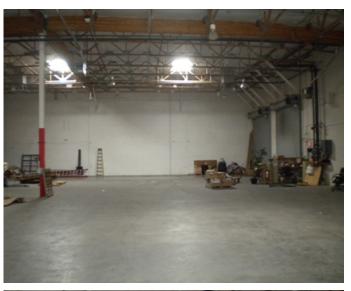

### Warehouse

- Two 12'x14' electric roll-up doors
- Two man doors
- Office
- Restroom
- · Swamp cooled
- Freeze protection
- 22' clear height
- · 120/208 power
- · Shared dock-high loading
- · Locakable store room
- 120/208v, 3-phase power
- 100% sprinklered throughout
- · Natural gas
- Broadband