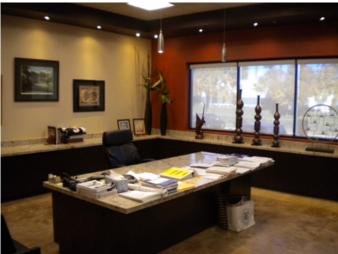

### Office

- · High-end finishes
- · Travertine floor
- · Italian made doors and windows
- · Built-ins in offices
- 10 private offices
- Executive office with private restroom
- 12 cubicles
- · Granite counter tops throughout
- Server room
- CAT-5 wired throughout
- File room
- 2 sets of restrooms plus warehouse restroom
- · File/mail/copy room
- · Sprinkler system throughout
- HVAC
- Kitchen area