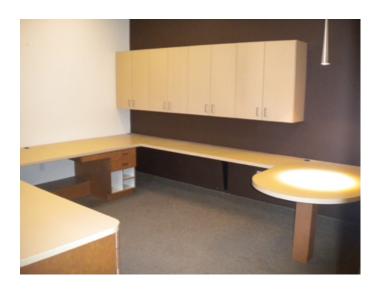

### Office

- · High-end finishes
- · Travertine floor
- · Italian made doors and windows
- · Built-ins in offices
- 10 private offices
- Executive office with private restroom
- 12 cubicles
- · Granite counter tops throughout
- Server room
- CAT-5 wired throughout
- File room
- 2 sets of restrooms plus warehouse restroom
- · File/mail/copy room
- · Sprinkler system throughout
- HVAC
- Kitchen area