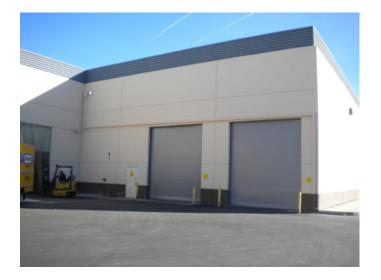

# HIGH-END OFFICE / WAREHOUSE - ALL OFFERS WILL BE CONSIDERED - LEASE OFFICE OR WAREHOUSE 955

/alley

rise

Hughes Airport Center 955 Grier Drive, Suite A Las Vegas, NV 89119

property information

- 1 block south of Sunset Rd. on SWC of Grier and Paradise in Hughes Airport Center
- Available for immediate occupancy
- Total of  $\pm 16,388$  SF;  $\pm 6,388$  SF office,  $\pm 10,000$  SF warehouse
- High-end finishes
- 10 private offices
- 12 cubicles
- 2 sets of restrooms
- HVAC office; swamp-cooled warehouse
- Server room
- · Landlord will lease office separately from warehouse
- Office and warehouse: \$0.79 PSF (NNN)
   Office only: \$1.40 PSF (NNN)
   Warehouse only: \$0.35 PSF (NNN)
- CAMs: \$0.17/SF/MO
- Lease terms: 3-5 years

### HIGH-END OFFICE / WAREHOUSE

**OFFICE ONLY** ±6,388 SF \$1.40 PSF (NNN)

OFFICE W **OFFICE & WAREHOUSE** ±16,388 SF \$0.79 PSF (NNN) **WAREHOUSE** 

**WAREHOUSE ONLY** ±10,000 SF \$0.35 PSF (NNN)

955 Grier Drive, Suite A Las Vegas, NV 89119