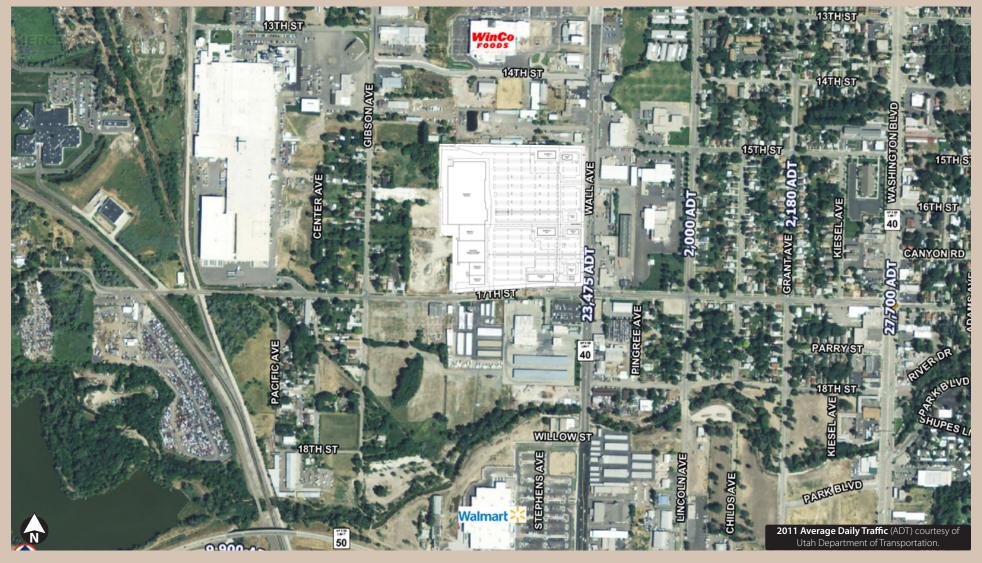

#### PROPERTY INFORMATION

- Mid-box options range from 10,000 35,000 SF
- In-line retail options range from 1,200 10,000 SF
- Pad sites and restaurant sites available
- High traffic corridor with over 25,000 cars per day
- Parking ratio of 4.85/1,000 1,342 parking stalls
- Excellent downtown Ogden location
- Easy access to major interstates and highways
- Other nearby tenants include: Walmart, Winco, Petsmart, etc.