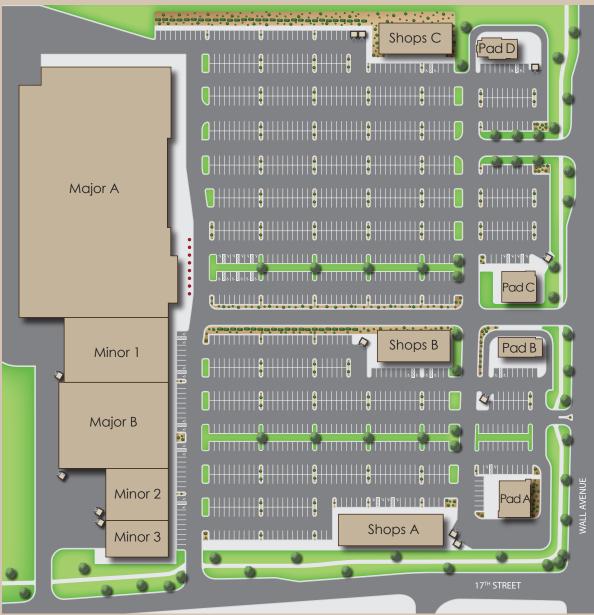

#### **AVAILABLE**

| SPACE                | Size                   |  |  |
|----------------------|------------------------|--|--|
| Major A              | 136,600 SF             |  |  |
| Minor 1              | 25,000 SF              |  |  |
| Major B<br>Two Story | 34,500 SF<br>50,000 SF |  |  |
| Minor 2              | 12,000 SF              |  |  |
| Minor 3              | 8,400 SF               |  |  |
| Shops A              | 12,000 SF              |  |  |
| Shops B              | 8,400 SF               |  |  |
| Shops C              | 8,400 SF               |  |  |
| Pad A                | 5,000 SF               |  |  |
| Pad B                | 3,200 SF               |  |  |
| Pad C                | 5,000 SF               |  |  |
| Pad D                | 2,900 SF               |  |  |