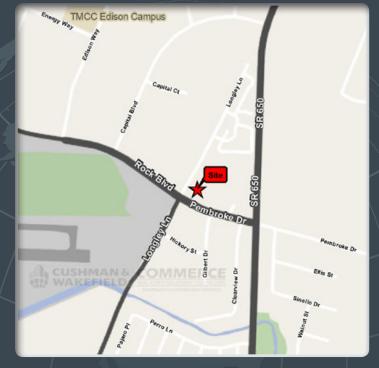

## Rock & Longley Boulevard Reno, Nevada

property information

Total Space Available: 1.25 AC

• Rental Rate: Negotiable

Property Type: Land For Sale, Lease or

**Build to Suit** 

• Property Sub-type: Industrial (land)

## S ROCK BLVD **Rock & Longley Boulevard** Reno, Nevada CUSHMAN& COMMERCE

marketed by:

Lance Faulstich, SIOR, CCIM **775.851.9500** lance.faulstich@comre.com

Brian Armon, SIOR, CCIM **775.851.9500** brian.armon@comre.com