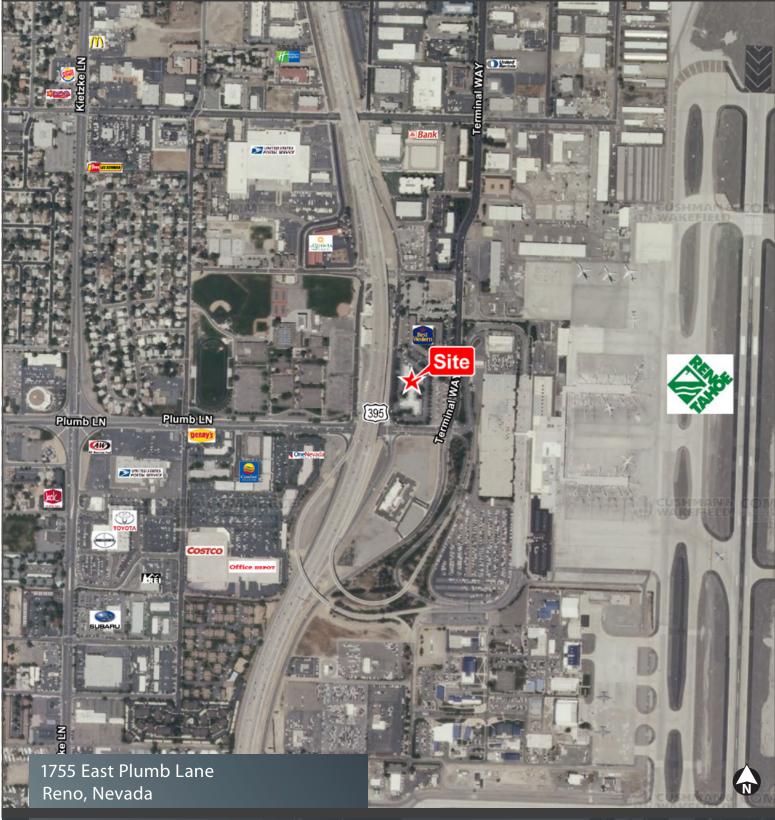

## 1755 East Plumb Lane Reno, Nevada

#### property information

- Rental Rate: \$1.25 PSF, full service
- 150 to 15,000± sq. ft.
- Offering full service lease with excellent rates.
- Suites are ready to move-in
- Easy access to US Highway 395
- Ample parking
- Within walking distance to the Reno Tahoe **International Airport**