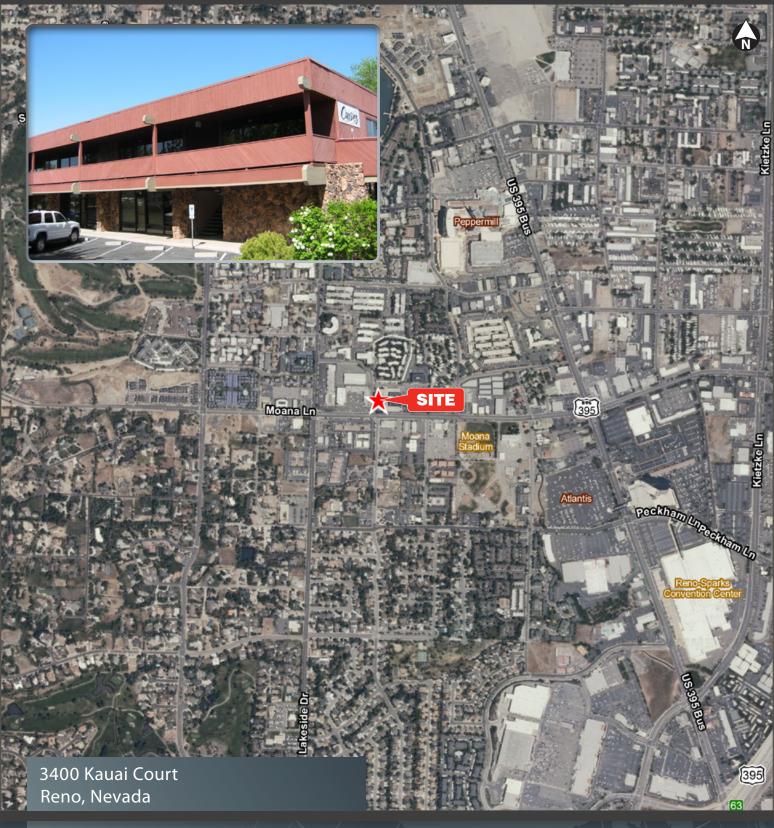

## 3400 Kauai Court Reno, Nevada

property information

• Spaces Available: Suite 201: 2,040± sq. ft.

Suite 203: 1,767± sq. ft. Suite 205: 1,700± sq. ft. Suite 207: 1,050± sq. ft.

• Rental Rate: \$1.15 PSF/Month, Full Service