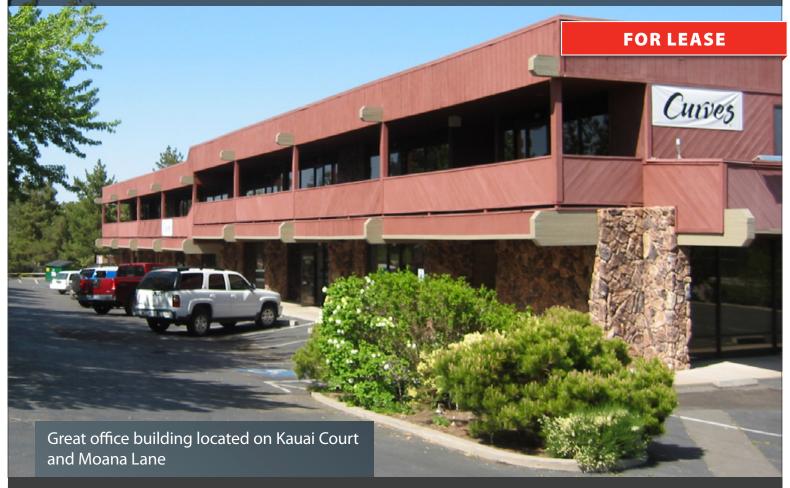

## OFFICE SPACE AVAILABLE

## 3400 Kauai Court Reno, Nevada

property information

• Spaces Available: Suite 201: 2,040± sq. ft.

Suite 203: 1,767± sq. ft. Suite 205: 1,700± sq. ft. Suite 207: 1,050± sq. ft.

• Rental Rate: \$1.15 PSF/Month, Full Service

• Signage fronts the Moana Lane traffic

Suites are built out and ready for occupancy

marketed by:

Ben Galles **775.851.9500**Ben.Galles@comre.com

6121 Lakeside Drive, Suite 205 • Reno, NV 89511 Tel 775-851-9500 Fax 775-851-9551 • comre.com