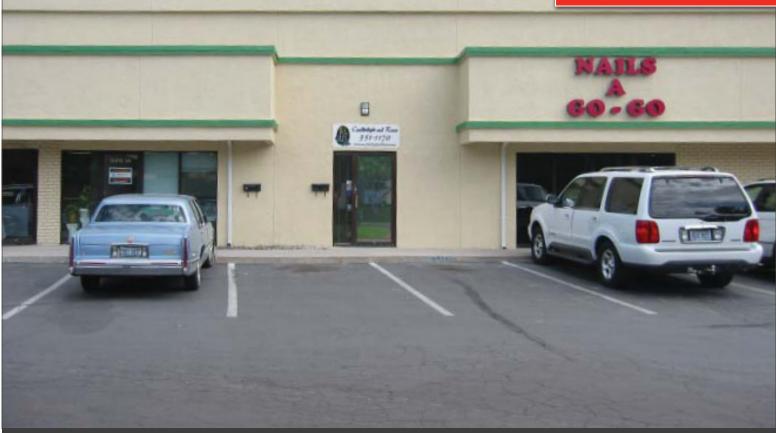

## 3940 Spring Drive Reno, Nevada

property information

- Great Retail Center on Spring Drive and Longley Lane in Reno, Nevada. The center is close to South Virginia Street and McCarran Blvd. It is a ready to move in and has everything you need to open a takeout food location.
- Location is near many large businesses and housing.
- Size: 1,104± sq. ft.
- Lease Rate: \$1.65 PSF, MG