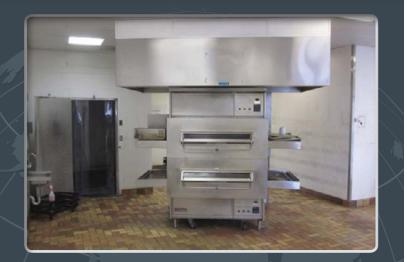

## 3940 Spring Drive Reno, Nevada

property information

- Great Retail Center on Spring Drive and Longley Lane in Reno, Nevada. The center is close to South Virginia Street and McCarran Blvd. It is a ready to move in and has everything you need to open a takeout food location.
- Location is near many large businesses and housing.
- Size: 1,104± sq. ft.
- Lease Rate: \$1.65 PSF, MG