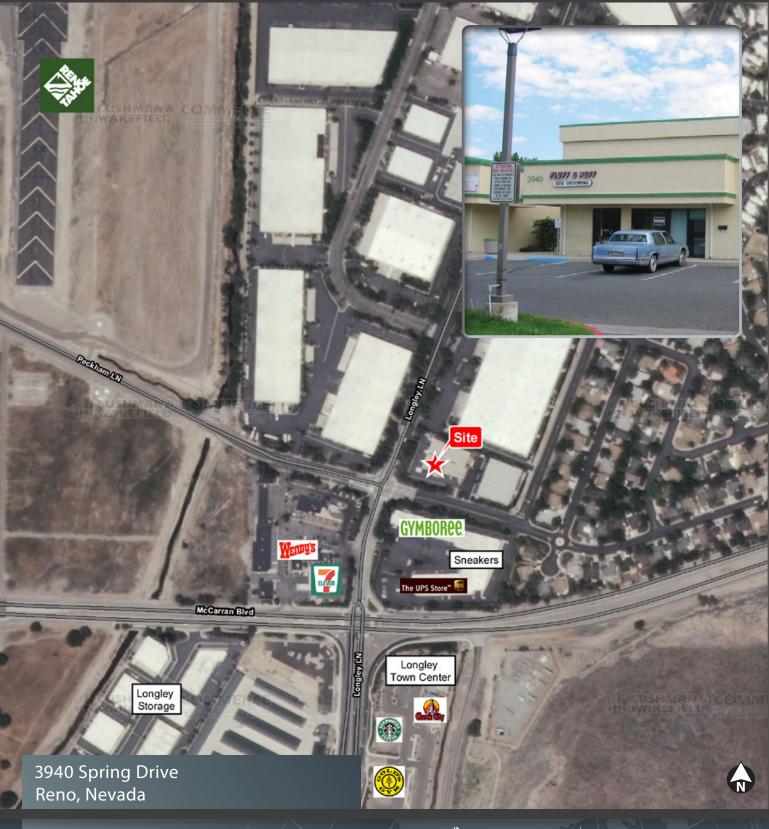

## 3940 Spring Drive Reno, Nevada

property information

- Great Retail Center on Spring Drive and Longley Lane in Reno, Nevada. The center is close to South Virginia Street and McCarran Blvd. It is a ready to move in and has everything you need to open a takeout food location.
- Location is near many large businesses and housing.
- Size: 1,104± sq. ft.
- Lease Rate: \$1.65 PSF, MG