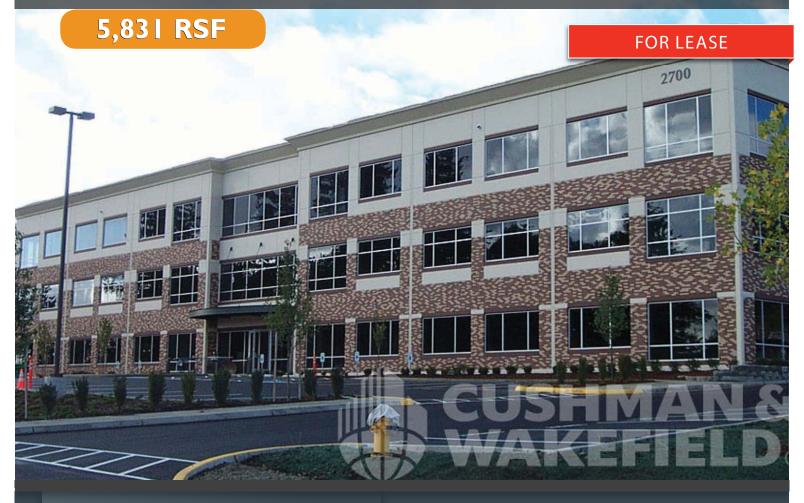

# CYPRESS SEMICONDUCTOR BUILDING

2700 162nd Street SW Lynnwood, Washington 98087

### **Property Narrative**

- Aggressive Landlord
- Approximately 5,831 RSF on the 3rd Floor
- Flexible Term
- High Quality Furniture Available
- Cat 5 Cabling
- \$19.00/RSF Gross
- Available May 1, 2013
- Shared boardroom and lunchroom
- 5/1.000 Parking