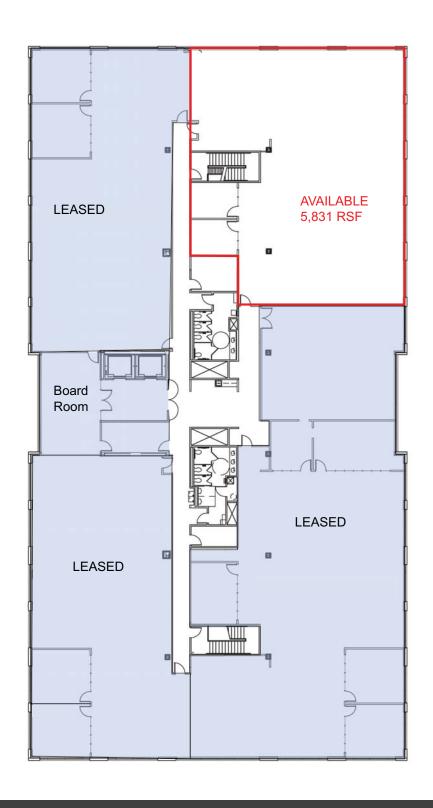

### **Property Narrative**

- Aggressive Landlord
- Approximately 5,831 RSF on the 3rd Floor
- Flexible Term
- High Quality Furniture Available
- Cat 5 Cabling
- \$19.00/RSF Gross
- Available May 1, 2013
- Shared boardroom and lunchroom
- 5/1.000 Parking

## CYPRESS SEMICONDUCTOR BUILDING

Gary Bullington 425.201.1213 gary.bullington@comre.com

10500 NE 8th Street, Suite 1125 | Bellevue, Washington 98004 Tel 425-455-4500 • Fax 425-453-5381 • comre.com